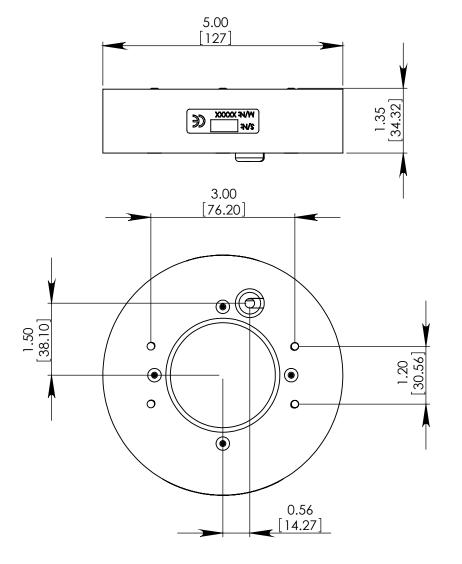

| ED: | DRAWN      | DATE | NAME<br> |       | ADVANCED ILLUMINATION 24 PEAVINE DRIVE, ROCHESTER, VERMONT 05767 |       |      |          |  |
|-----|------------|------|----------|-------|------------------------------------------------------------------|-------|------|----------|--|
| UTC |            |      |          | _     |                                                                  |       |      |          |  |
|     | CHECKED    |      |          | TITLE | TITLE:                                                           |       |      |          |  |
|     | APPROVED   |      |          | DF    | DRAWING, INSTALLATION, RL3536                                    |       |      |          |  |
|     | MATERIAL   |      |          |       |                                                                  |       |      |          |  |
|     |            |      |          |       |                                                                  |       |      |          |  |
|     |            |      |          | SIZE  | DWG. NO.                                                         |       | REV  |          |  |
|     | FINISH<br> |      |          | Α     |                                                                  |       |      |          |  |
|     |            |      |          | SCAL  | E: NTS (                                                         | CODE. | SHEE | T 1 OF 1 |  |