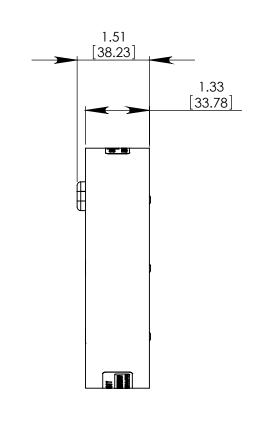

| ED: | DRAWN      | DATE | NAME<br> |       | ADVANCED ILLUMINATION 24 PEAVINE DRIVE, ROCHESTER, VERMONT 05767 |       |      |          |  |
|-----|------------|------|----------|-------|------------------------------------------------------------------|-------|------|----------|--|
| UTC |            |      |          | _     |                                                                  |       |      |          |  |
|     | CHECKED    |      |          | TITLE | TITLE:                                                           |       |      |          |  |
|     | APPROVED   |      |          | DF    | DRAWING, INSTALLATION, RL3536                                    |       |      |          |  |
|     | MATERIAL   |      |          |       |                                                                  |       |      |          |  |
|     |            |      |          |       |                                                                  |       |      |          |  |
|     |            |      |          | SIZE  | DWG. NO.                                                         |       | REV  |          |  |
|     | FINISH<br> |      |          | Α     |                                                                  |       |      |          |  |
|     |            |      |          | SCAL  | E: NTS (                                                         | CODE. | SHEE | T 1 OF 1 |  |