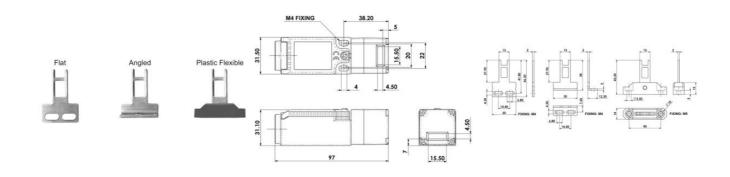

## Product description

IDIS-1 is a small and very flexible key switch, suitable for smaller flaps. Thanks to the rotating head, it has eight key entry positions. The switch is available with a flat, angled or flexible wrench. The IDIS-1 switch has a standard spacing between the mounting holes - 22 mm. As long as the key is in the switch (cover closed), the circuit breaker safety contacts are closed.

## Specifications

| Actuator                            | Not included                                                    |
|-------------------------------------|-----------------------------------------------------------------|
| Annual usage                        | 8 cycles per hour/24 hours per day/365 days                     |
| Approvals                           | ISO 14119, EN60947-5-1, EN60204-1, ISO 13849-1, EN62061, UL 508 |
| Atex approved                       | No                                                              |
| Central Material                    | Polyester                                                       |
| Conduit entry                       | 1/2" NPT                                                        |
| Contacts                            | 1NC 1NO                                                         |
| IP Class                            | IP67                                                            |
| Maximum approach / withdrawal speed | 600                                                             |
| Mechanical reliability B10d         | 2.5 x 10 <sup>6</sup> operations at 100mA load                  |

| Mounting                    | 2 x M4                  |
|-----------------------------|-------------------------|
| MTTFd                       | 356 years               |
| PFHd                        | 3.44 x 10 <sup>-8</sup> |
| PL                          | e acc. ISO13849-1       |
| Rated insulation voltage    | 600V ac                 |
| SIL                         | 3 acc. EN62061          |
| Thermal current (Ith)       | 5                       |
| Travel for positive opening | 6                       |
| Withstand voltage           | 2500V ac                |