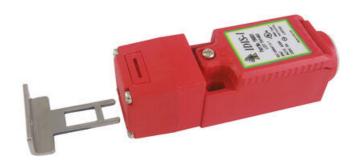

## **IDEM SWITCH WITH IDIS-1 KEY**

190059 IDIS-1 ½NPT '1NC 1NO' Snap - no actuator

- Perfect for small covers
- 8 key entry positions
- Small dimensions
- 3 different contact configurations
- Degree of protection IP67

## Product description

IDIS-1 is a small and very flexible key switch, suitable for smaller flaps. Thanks to the rotating head, it has eight key entry positions. The switch is available with a flat, angled or flexible wrench. The IDIS-1 switch has a standard spacing between the mounting holes - 22 mm. As long as the key is in the switch (cover closed), the circuit breaker safety contacts are closed.