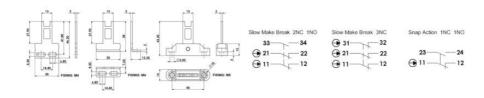

## Specifications

| Actuator                            | Not included                                                    |
|-------------------------------------|-----------------------------------------------------------------|
| Annual usage                        | 8 cycles per hour/24 hours per day/365 days                     |
| Approvals                           | ISO 14119, EN60947-5-1, EN60204-1, ISO 13849-1, EN62061, UL 508 |
| Atex approved                       | No                                                              |
| Central Material                    | Polyester                                                       |
| Conduit entry                       | 1/2" NPT                                                        |
| Contacts                            | 1NC 1NO                                                         |
| IP Class                            | IP67                                                            |
| Maximum approach / withdrawal speed | 600                                                             |
| Mechanical reliability B10d         | 2.5 x 10 <sup>6</sup> operations at 100mA load                  |

| Mounting                    | 2 x M4                  |
|-----------------------------|-------------------------|
| MTTFd                       | 356 years               |
| PFHd                        | 3.44 x 10 <sup>-8</sup> |
| PL                          | e acc. ISO13849-1       |
| Rated insulation voltage    | 600V ac                 |
| SIL                         | 3 acc. EN62061          |
| Thermal current (Ith)       | 5                       |
| Travel for positive opening | 6                       |
| Withstand voltage           | 2500V ac                |