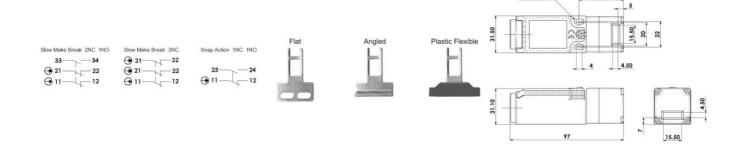

## Product description

IDIS-1 is a small and very flexible key switch, suitable for smaller flaps. Thanks to the rotating head, it has eight key entry positions. The switch is available with a flat, angled or flexible wrench. The IDIS-1 switch has a standard spacing between the mounting holes - 22 mm. As long as the key is in the switch (cover closed), the circuit breaker safety contacts are closed.

## Specifications

| Actuator                            | Not included                                                    |
|-------------------------------------|-----------------------------------------------------------------|
| Annual usage                        | 8 cycles per hour/24 hours per day/365 days                     |
| Approvals                           | ISO 14119, EN60947-5-1, EN60204-1, ISO 13849-1, EN62061, UL 508 |
| Atex approved                       | No                                                              |
| Central Material                    | Polyester                                                       |
| Conduit entry                       | 1/2" NPT                                                        |
| Contacts                            | 1NC 1NO                                                         |
| IP Class                            | IP67                                                            |
| Maximum approach / withdrawal speed | 600                                                             |
| Mechanical reliability B10d         | 2.5 x 10 <sup>6</sup> operations at 100mA load                  |

| Mounting                    | 2 x M4                  |
|-----------------------------|-------------------------|
| MTTFd                       | 356 years               |
| PFHd                        | 3.44 x 10 <sup>-8</sup> |
| PL                          | e acc. ISO13849-1       |
| Rated insulation voltage    | 600V ac                 |
| SIL                         | 3 acc. EN62061          |
| Thermal current (Ith)       | 5                       |
| Travel for positive opening | 6                       |
| Withstand voltage           | 2500V ac                |