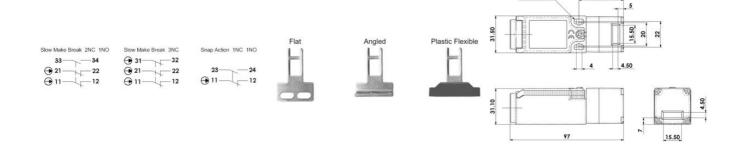

## Product description

IDIS-1 is a small and very flexible key switch, suitable for smaller flaps. Thanks to the rotating head, it has eight key entry positions. The switch is available with a flat, angled or flexible wrench. The IDIS-1 switch has a standard spacing between the mounting holes - 22 mm. As long as the key is in the switch (cover closed), the circuit breaker safety contacts are closed.

## Specifications

| Actuator                            | Plastic flexible                                                |
|-------------------------------------|-----------------------------------------------------------------|
| Annual usage                        | 8 cycles per hour/24 hours per day/365 days                     |
| Approvals                           | ISO 14119, EN60947-5-1, EN60204-1, ISO 13849-1, EN62061, UL 508 |
| Atex approved                       | No                                                              |
| Central Material                    | Polyester                                                       |
| Conduit entry                       | M20                                                             |
| Contacts                            | 1NC 1NO                                                         |
| IP Class                            | IP67                                                            |
| Maximum approach / withdrawal speed | 600                                                             |
| Mechanical reliability B10d         | 2.5 x 10 <sup>6</sup> operations at 100mA load                  |

| Mounting                    | 2 x M4                  |
|-----------------------------|-------------------------|
| MTTFd                       | 356 years               |
| PFHd                        | 3.44 x 10 <sup>-8</sup> |
| PL                          | e acc. ISO13849-1       |
| Rated insulation voltage    | 600V ac                 |
| SIL                         | 3 acc. EN62061          |
| Thermal current (Ith)       | 5                       |
| Travel for positive opening | 6                       |
| Withstand voltage           | 2500V ac                |