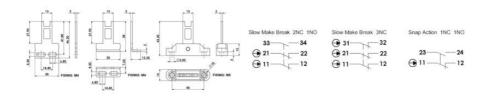

## Specifications

| Actuator                            | Plastic flexible                                                |
|-------------------------------------|-----------------------------------------------------------------|
| Annual usage                        | 8 cycles per hour/24 hours per day/365 days                     |
| Approvals                           | ISO 14119, EN60947-5-1, EN60204-1, ISO 13849-1, EN62061, UL 508 |
| Atex approved                       | No                                                              |
| Central Material                    | Polyester                                                       |
| Conduit entry                       | M20                                                             |
| Contacts                            | 1NC 1NO                                                         |
| IP Class                            | IP67                                                            |
| Maximum approach / withdrawal speed | 600                                                             |
| Mechanical reliability B10d         | 2.5 x 10 <sup>6</sup> operations at 100mA load                  |

| Mounting                    | 2 x M4                  |
|-----------------------------|-------------------------|
| MTTFd                       | 356 years               |
| PFHd                        | 3.44 x 10 <sup>-8</sup> |
| PL                          | e acc. ISO13849-1       |
| Rated insulation voltage    | 600V ac                 |
| SIL                         | 3 acc. EN62061          |
| Thermal current (Ith)       | 5                       |
| Travel for positive opening | 6                       |
| Withstand voltage           | 2500V ac                |