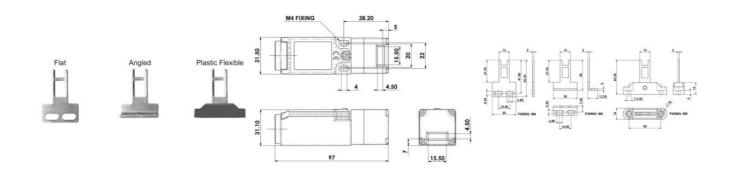

## Product description

IDIS-1 is a small and very flexible key switch, suitable for smaller flaps. Thanks to the rotating head, it has eight key entry positions. The switch is available with a flat, angled or flexible wrench. The IDIS-1 switch has a standard spacing between the mounting holes - 22 mm. As long as the key is in the switch (cover closed), the circuit breaker safety contacts are closed.

## Specifications

| Actuator                            | Plastic flexible                                                |
|-------------------------------------|-----------------------------------------------------------------|
| Annual usage                        | 8 cycles per hour/24 hours per day/365 days                     |
| Approvals                           | ISO 14119, EN60947-5-1, EN60204-1, ISO 13849-1, EN62061, UL 508 |
| Atex approved                       | No                                                              |
| Central Material                    | Polyester                                                       |
| Conduit entry                       | M20                                                             |
| Contacts                            | 1NC 1NO                                                         |
| IP Class                            | IP67                                                            |
| Maximum approach / withdrawal speed | 600                                                             |
| Mechanical reliability B10d         | 2.5 x 10 <sup>6</sup> operations at 100mA load                  |

| Mounting                    | 2 x M4                  |
|-----------------------------|-------------------------|
| MTTFd                       | 356 years               |
| PFHd                        | 3.44 x 10 <sup>-8</sup> |
| PL                          | e acc. ISO13849-1       |
| Rated insulation voltage    | 600V ac                 |
| SIL                         | 3 acc. EN62061          |
| Thermal current (Ith)       | 5                       |
| Travel for positive opening | 6                       |
| Withstand voltage           | 2500V ac                |