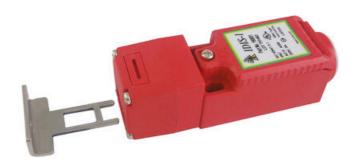

## **IDEM SWITCH WITH IDIS-1 KEY**

190058PF IDIS-1 M20 '1NC 1NO' Snap - PF actuator

- Perfect for small covers
- 8 key entry positions
- Small dimensions
- 3 different contact configurations
- Degree of protection IP67

## Product description

IDIS-1 is a small and very flexible key switch, suitable for smaller flaps. Thanks to the rotating head, it has eight key entry positions. The switch is available with a flat, angled or flexible wrench. The IDIS-1 switch has a standard spacing between the mounting holes - 22 mm. As long as the key is in the switch (cover closed), the circuit breaker safety contacts are closed.