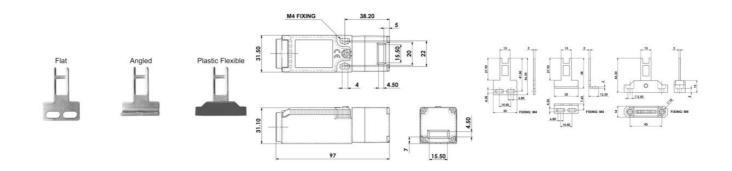

## Product description

IDIS-1 is a small and very flexible key switch, suitable for smaller flaps. Thanks to the rotating head, it has eight key entry positions. The switch is available with a flat, angled or flexible wrench. The IDIS-1 switch has a standard spacing between the mounting holes - 22 mm. As long as the key is in the switch (cover closed), the circuit breaker safety contacts are closed.

## Specifications

| Actuator                            | Flat                                                            |
|-------------------------------------|-----------------------------------------------------------------|
| Annual usage                        | 8 cycles per hour/24 hours per day/365 days                     |
| Approvals                           | ISO 14119, EN60947-5-1, EN60204-1, ISO 13849-1, EN62061, UL 508 |
| Atex approved                       | No                                                              |
| Central Material                    | Polyester                                                       |
| Conduit entry                       | M20                                                             |
| Contacts                            | 1NC 1NO                                                         |
| IP Class                            | IP67                                                            |
| Maximum approach / withdrawal speed | 600                                                             |
| Mechanical reliability B10d         | 2.5 x 10 <sup>e</sup> operations at 100mA load                  |

| Mounting                    | 2 x M4                  |
|-----------------------------|-------------------------|
| MTTFd                       | 356 years               |
| PFHd                        | 3.44 x 10 <sup>-8</sup> |
| PL                          | e acc. ISO13849-1       |
| Rated insulation voltage    | 600V ac                 |
| SIL                         | 3 acc. EN62061          |
| Thermal current (Ith)       | 5                       |
| Travel for positive opening | 6                       |
| Withstand voltage           | 2500V ac                |