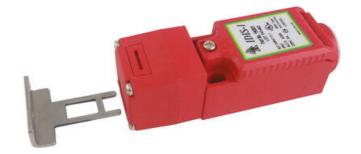

## **IDEM SWITCH WITH IDIS-1 KEY**

190058F IDIS-1 M20 '1NC 1NO' Snap - flat actuator

- Perfect for small covers
- 8 key entry positions
- Small dimensions
- 3 different contact configurations
- Degree of protection IP67

## Product description

IDIS-1 is a small and very flexible key switch, suitable for smaller flaps. Thanks to the rotating head, it has eight key entry positions. The switch is available with a flat, angled or flexible wrench. The IDIS-1 switch has a standard spacing between the mounting holes - 22 mm. As long as the key is in the switch (cover closed), the circuit breaker safety contacts are closed.