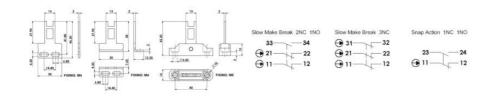

## Specifications

| Actuator                            | Flat                                                            |
|-------------------------------------|-----------------------------------------------------------------|
| Annual usage                        | 8 cycles per hour/24 hours per day/365 days                     |
| Approvals                           | ISO 14119, EN60947-5-1, EN60204-1, ISO 13849-1, EN62061, UL 508 |
| Atex approved                       | No                                                              |
| Central Material                    | Polyester                                                       |
| Conduit entry                       | M20                                                             |
| Contacts                            | 1NC 1NO                                                         |
| IP Class                            | IP67                                                            |
| Maximum approach / withdrawal speed | 600                                                             |
| Mechanical reliability B10d         | 2.5 x 10 <sup>e</sup> operations at 100mA load                  |

| Mounting                    | 2 x M4                  |
|-----------------------------|-------------------------|
| MTTFd                       | 356 years               |
| PFHd                        | 3.44 x 10 <sup>-8</sup> |
| PL                          | e acc. ISO13849-1       |
| Rated insulation voltage    | 600V ac                 |
| SIL                         | 3 acc. EN62061          |
| Thermal current (Ith)       | 5                       |
| Travel for positive opening | 6                       |
| Withstand voltage           | 2500V ac                |