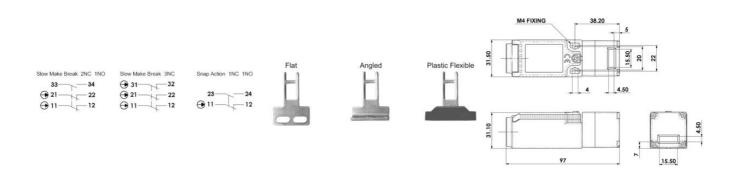

## Product description

IDIS-1 is a small and very flexible key switch, suitable for smaller flaps. Thanks to the rotating head, it has eight key entry positions. The switch is available with a flat, angled or flexible wrench. The IDIS-1 switch has a standard spacing between the mounting holes - 22 mm. As long as the key is in the switch (cover closed), the circuit breaker safety contacts are closed.

## Specifications

| Actuator                            | Flat                                                            |
|-------------------------------------|-----------------------------------------------------------------|
| Annual usage                        | 8 cycles per hour/24 hours per day/365 days                     |
| Approvals                           | ISO 14119, EN60947-5-1, EN60204-1, ISO 13849-1, EN62061, UL 508 |
| Atex approved                       | No                                                              |
| Central Material                    | Polyester                                                       |
| Conduit entry                       | M20                                                             |
| Contacts                            | 1NC 1NO                                                         |
| IP Class                            | IP67                                                            |
| Maximum approach / withdrawal speed | 600                                                             |
| Mechanical reliability B10d         | 2.5 x 10 <sup>e</sup> operations at 100mA load                  |

| Mounting                    | 2 x M4                  |
|-----------------------------|-------------------------|
| MTTFd                       | 356 years               |
| PFHd                        | 3.44 x 10 <sup>-8</sup> |
| PL                          | e acc. ISO13849-1       |
| Rated insulation voltage    | 600V ac                 |
| SIL                         | 3 acc. EN62061          |
| Thermal current (Ith)       | 5                       |
| Travel for positive opening | 6                       |
| Withstand voltage           | 2500V ac                |