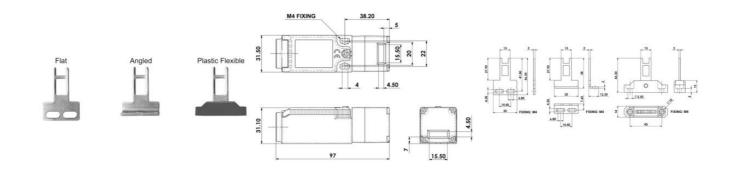

## Product description

IDIS-1 is a small and very flexible key switch, suitable for smaller flaps. Thanks to the rotating head, it has eight key entry positions. The switch is available with a flat, angled or flexible wrench. The IDIS-1 switch has a standard spacing between the mounting holes - 22 mm. As long as the key is in the switch (cover closed), the circuit breaker safety contacts are closed.

## Specifications

| Actuator                            | Not included                                                    |
|-------------------------------------|-----------------------------------------------------------------|
| Annual usage                        | 8 cycles per hour/24 hours per day/365 days                     |
| Approvals                           | ISO 14119, EN60947-5-1, EN60204-1, ISO 13849-1, EN62061, UL 508 |
| Atex approved                       | Νο                                                              |
| Central Material                    | Polyester                                                       |
| Conduit entry                       | M12 8 Pole                                                      |
| Contacts                            | 3NC                                                             |
| IP Class                            | IP67                                                            |
| Maximum approach / withdrawal speed | 600                                                             |
| Mechanical reliability B10d         | 2.5 x 10 <sup>e</sup> operations at 100mA load                  |

| Mounting                    | 2 x M4                  |
|-----------------------------|-------------------------|
| MTTFd                       | 356 years               |
| PFHd                        | 3.44 x 10 <sup>-8</sup> |
| PL                          | e acc. ISO13849-1       |
| Rated insulation voltage    | 600V ac                 |
| SIL                         | 3 acc. EN62061          |
| Thermal current (Ith)       | 5                       |
| Travel for positive opening | 6                       |
| Withstand voltage           | 2500V ac                |