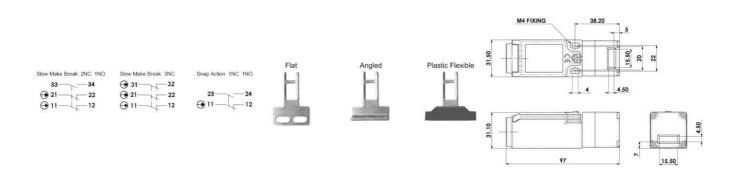

## Product description

IDIS-1 is a small and very flexible key switch, suitable for smaller flaps. Thanks to the rotating head, it has eight key entry positions. The switch is available with a flat, angled or flexible wrench. The IDIS-1 switch has a standard spacing between the mounting holes - 22 mm. As long as the key is in the switch (cover closed), the circuit breaker safety contacts are closed.

## Specifications

| Actuator                            | Not included                                                    |
|-------------------------------------|-----------------------------------------------------------------|
| Annual usage                        | 8 cycles per hour/24 hours per day/365 days                     |
| Approvals                           | ISO 14119, EN60947-5-1, EN60204-1, ISO 13849-1, EN62061, UL 508 |
| Atex approved                       | Νο                                                              |
| Central Material                    | Polyester                                                       |
| Conduit entry                       | M12 8 Pole                                                      |
| Contacts                            | 3NC                                                             |
| IP Class                            | IP67                                                            |
| Maximum approach / withdrawal speed | 600                                                             |
| Mechanical reliability B10d         | 2.5 x 10 <sup>e</sup> operations at 100mA load                  |

| Mounting                    | 2 x M4                  |
|-----------------------------|-------------------------|
| MTTFd                       | 356 years               |
| PFHd                        | 3.44 x 10 <sup>-8</sup> |
| PL                          | e acc. ISO13849-1       |
| Rated insulation voltage    | 600V ac                 |
| SIL                         | 3 acc. EN62061          |
| Thermal current (Ith)       | 5                       |
| Travel for positive opening | 6                       |
| Withstand voltage           | 2500V ac                |