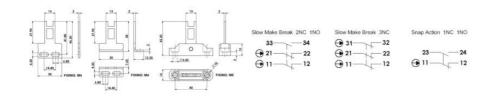

## Specifications

| Actuator                            | Not included                                                    |
|-------------------------------------|-----------------------------------------------------------------|
| Annual usage                        | 8 cycles per hour/24 hours per day/365 days                     |
| Approvals                           | ISO 14119, EN60947-5-1, EN60204-1, ISO 13849-1, EN62061, UL 508 |
| Atex approved                       | Νο                                                              |
| Central Material                    | Polyester                                                       |
| Conduit entry                       | M12 8 Pole                                                      |
| Contacts                            | 3NC                                                             |
| IP Class                            | IP67                                                            |
| Maximum approach / withdrawal speed | 600                                                             |
| Mechanical reliability B10d         | 2.5 x 10 <sup>e</sup> operations at 100mA load                  |

| Mounting                    | 2 x M4                  |
|-----------------------------|-------------------------|
| MTTFd                       | 356 years               |
| PFHd                        | 3.44 x 10 <sup>-8</sup> |
| PL                          | e acc. ISO13849-1       |
| Rated insulation voltage    | 600V ac                 |
| SIL                         | 3 acc. EN62061          |
| Thermal current (Ith)       | 5                       |
| Travel for positive opening | 6                       |
| Withstand voltage           | 2500V ac                |