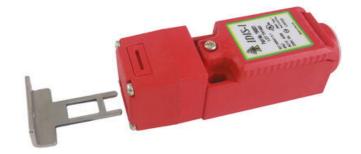

## **IDEM SWITCH WITH IDIS-1 KEY**

190057 IDIS-1 QC M12 8way '3NC' - no actuator

- Perfect for small covers
- 8 key entry positions
- Small dimensions
- 3 different contact configurations
- Degree of protection IP67

## Product description

IDIS-1 is a small and very flexible key switch, suitable for smaller flaps. Thanks to the rotating head, it has eight key entry positions. The switch is available with a flat, angled or flexible wrench. The IDIS-1 switch has a standard spacing between the mounting holes - 22 mm. As long as the key is in the switch (cover closed), the circuit breaker safety contacts are closed.