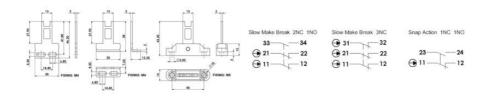

## Specifications

| Actuator                            | Flat                                                            |
|-------------------------------------|-----------------------------------------------------------------|
| Annual usage                        | 8 cycles per hour/24 hours per day/365 days                     |
| Approvals                           | ISO 14119, EN60947-5-1, EN60204-1, ISO 13849-1, EN62061, UL 508 |
| Atex approved                       | No                                                              |
| Central Material                    | Polyester                                                       |
| Conduit entry                       | 1/2"UNF 6 Pole                                                  |
| Contacts                            | 3NC                                                             |
| IP Class                            | IP67                                                            |
| Maximum approach / withdrawal speed | 600                                                             |
| Mechanical reliability B10d         | 2.5 x 10 <sup>6</sup> operations at 100mA load                  |

| Mounting                    | 2 x M4                  |
|-----------------------------|-------------------------|
| MTTFd                       | 356 years               |
| PFHd                        | 3.44 x 10 <sup>-8</sup> |
| PL                          | e acc. ISO13849-1       |
| Rated insulation voltage    | 600V ac                 |
| SIL                         | 3 acc. EN62061          |
| Thermal current (Ith)       | 5                       |
| Travel for positive opening | 6                       |
| Withstand voltage           | 2500V ac                |