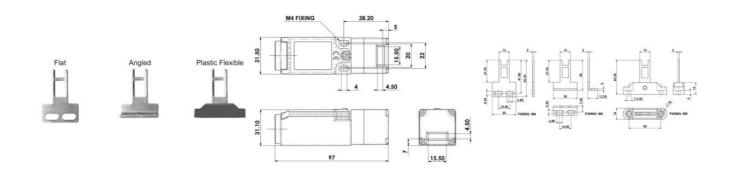

## Product description

IDIS-1 is a small and very flexible key switch, suitable for smaller flaps. Thanks to the rotating head, it has eight key entry positions. The switch is available with a flat, angled or flexible wrench. The IDIS-1 switch has a standard spacing between the mounting holes - 22 mm. As long as the key is in the switch (cover closed), the circuit breaker safety contacts are closed.

## Specifications

| Actuator                            | Flat                                                            |
|-------------------------------------|-----------------------------------------------------------------|
| Annual usage                        | 8 cycles per hour/24 hours per day/365 days                     |
| Approvals                           | ISO 14119, EN60947-5-1, EN60204-1, ISO 13849-1, EN62061, UL 508 |
| Atex approved                       | No                                                              |
| Central Material                    | Polyester                                                       |
| Conduit entry                       | 1/2"UNF 6 Pole                                                  |
| Contacts                            | 3NC                                                             |
| IP Class                            | IP67                                                            |
| Maximum approach / withdrawal speed | 600                                                             |
| Mechanical reliability B10d         | 2.5 x 10 <sup>6</sup> operations at 100mA load                  |

| Mounting                    | 2 x M4                  |
|-----------------------------|-------------------------|
| MTTFd                       | 356 years               |
| PFHd                        | 3.44 x 10 <sup>-8</sup> |
| PL                          | e acc. ISO13849-1       |
| Rated insulation voltage    | 600V ac                 |
| SIL                         | 3 acc. EN62061          |
| Thermal current (Ith)       | 5                       |
| Travel for positive opening | 6                       |
| Withstand voltage           | 2500V ac                |