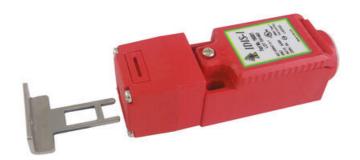

## **IDEM SWITCH WITH IDIS-1 KEY**

190056F IDIS-1 QC ½UNF 6way '3NC' - flat actuator

- Perfect for small covers
- 8 key entry positions
- Small dimensions
- 3 different contact configurations
- Degree of protection IP67

## Product description

IDIS-1 is a small and very flexible key switch, suitable for smaller flaps. Thanks to the rotating head, it has eight key entry positions. The switch is available with a flat, angled or flexible wrench. The IDIS-1 switch has a standard spacing between the mounting holes - 22 mm. As long as the key is in the switch (cover closed), the circuit breaker safety contacts are closed.