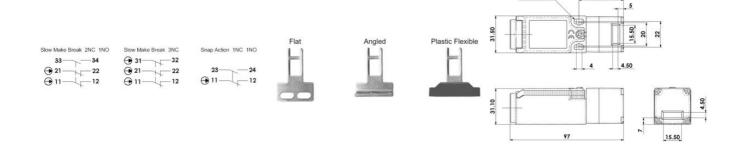

## Product description

IDIS-1 is a small and very flexible key switch, suitable for smaller flaps. Thanks to the rotating head, it has eight key entry positions. The switch is available with a flat, angled or flexible wrench. The IDIS-1 switch has a standard spacing between the mounting holes - 22 mm. As long as the key is in the switch (cover closed), the circuit breaker safety contacts are closed.

## Specifications

| Actuator                            | Flat                                                            |
|-------------------------------------|-----------------------------------------------------------------|
| Annual usage                        | 8 cycles per hour/24 hours per day/365 days                     |
| Approvals                           | ISO 14119, EN60947-5-1, EN60204-1, ISO 13849-1, EN62061, UL 508 |
| Atex approved                       | No                                                              |
| Central Material                    | Polyester                                                       |
| Conduit entry                       | 1/2"UNF 6 Pole                                                  |
| Contacts                            | 3NC                                                             |
| IP Class                            | IP67                                                            |
| Maximum approach / withdrawal speed | 600                                                             |
| Mechanical reliability B10d         | 2.5 x 10 <sup>6</sup> operations at 100mA load                  |

| Mounting                    | 2 x M4                  |
|-----------------------------|-------------------------|
| MTTFd                       | 356 years               |
| PFHd                        | 3.44 x 10 <sup>-8</sup> |
| PL                          | e acc. ISO13849-1       |
| Rated insulation voltage    | 600V ac                 |
| SIL                         | 3 acc. EN62061          |
| Thermal current (Ith)       | 5                       |
| Travel for positive opening | 6                       |
| Withstand voltage           | 2500V ac                |