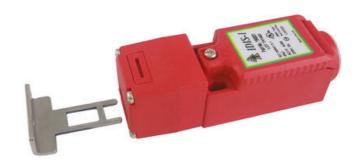

## **IDEM SWITCH WITH IDIS-1 KEY**

190055PF IDIS-1 ½NPT '3NC' - PF actuator

- Perfect for small covers
- 8 key entry positions
- Small dimensions
- 3 different contact configurations
- Degree of protection IP67

## Product description

IDIS-1 is a small and very flexible key switch, suitable for smaller flaps. Thanks to the rotating head, it has eight key entry positions. The switch is available with a flat, angled or flexible wrench. The IDIS-1 switch has a standard spacing between the mounting holes - 22 mm. As long as the key is in the switch (cover closed), the circuit breaker safety contacts are closed.