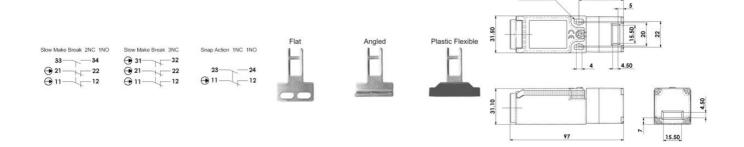

## Product description

IDIS-1 is a small and very flexible key switch, suitable for smaller flaps. Thanks to the rotating head, it has eight key entry positions. The switch is available with a flat, angled or flexible wrench. The IDIS-1 switch has a standard spacing between the mounting holes - 22 mm. As long as the key is in the switch (cover closed), the circuit breaker safety contacts are closed.

## Specifications

| Actuator                            | Plastic flexible                                                |
|-------------------------------------|-----------------------------------------------------------------|
| Annual usage                        | 8 cycles per hour/24 hours per day/365 days                     |
| Approvals                           | ISO 14119, EN60947-5-1, EN60204-1, ISO 13849-1, EN62061, UL 508 |
| Atex approved                       | No                                                              |
| Central Material                    | Polyester                                                       |
| Conduit entry                       | 1/2" NPT                                                        |
| Contacts                            | 3NC                                                             |
| IP Class                            | IP67                                                            |
| Maximum approach / withdrawal speed | 600                                                             |
| Mechanical reliability B10d         | 2.5 x 10 <sup>6</sup> operations at 100mA load                  |

| Mounting                    | 2 x M4                  |
|-----------------------------|-------------------------|
| MTTFd                       | 356 years               |
| PFHd                        | 3.44 x 10 <sup>-8</sup> |
| PL                          | e acc. ISO13849-1       |
| Rated insulation voltage    | 600V ac                 |
| SIL                         | 3 acc. EN62061          |
| Thermal current (Ith)       | 5                       |
| Travel for positive opening | 6                       |
| Withstand voltage           | 2500V ac                |