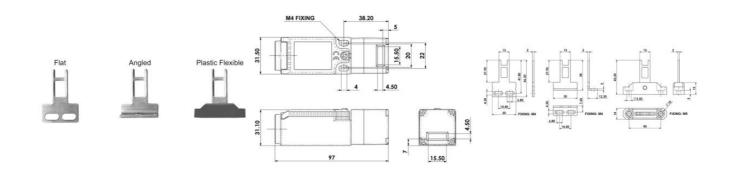

## Product description

IDIS-1 is a small and very flexible key switch, suitable for smaller flaps. Thanks to the rotating head, it has eight key entry positions. The switch is available with a flat, angled or flexible wrench. The IDIS-1 switch has a standard spacing between the mounting holes - 22 mm. As long as the key is in the switch (cover closed), the circuit breaker safety contacts are closed.

## Specifications

| Actuator                            | Plastic flexible                                                |
|-------------------------------------|-----------------------------------------------------------------|
| Annual usage                        | 8 cycles per hour/24 hours per day/365 days                     |
| Approvals                           | ISO 14119, EN60947-5-1, EN60204-1, ISO 13849-1, EN62061, UL 508 |
| Atex approved                       | No                                                              |
| Central Material                    | Polyester                                                       |
| Conduit entry                       | 1/2" NPT                                                        |
| Contacts                            | 3NC                                                             |
| IP Class                            | IP67                                                            |
| Maximum approach / withdrawal speed | 600                                                             |
| Mechanical reliability B10d         | 2.5 x 10 <sup>6</sup> operations at 100mA load                  |

| Mounting                    | 2 x M4                  |
|-----------------------------|-------------------------|
| MTTFd                       | 356 years               |
| PFHd                        | 3.44 x 10 <sup>-8</sup> |
| PL                          | e acc. ISO13849-1       |
| Rated insulation voltage    | 600V ac                 |
| SIL                         | 3 acc. EN62061          |
| Thermal current (Ith)       | 5                       |
| Travel for positive opening | 6                       |
| Withstand voltage           | 2500V ac                |