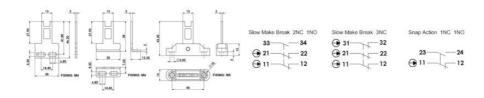

## Specifications

| Actuator                            | Plastic flexible                                                |
|-------------------------------------|-----------------------------------------------------------------|
| Annual usage                        | 8 cycles per hour/24 hours per day/365 days                     |
| Approvals                           | ISO 14119, EN60947-5-1, EN60204-1, ISO 13849-1, EN62061, UL 508 |
| Atex approved                       | No                                                              |
| Central Material                    | Polyester                                                       |
| Conduit entry                       | 1/2" NPT                                                        |
| Contacts                            | 3NC                                                             |
| IP Class                            | IP67                                                            |
| Maximum approach / withdrawal speed | 600                                                             |
| Mechanical reliability B10d         | 2.5 x 10 <sup>6</sup> operations at 100mA load                  |

| Mounting                    | 2 x M4                  |
|-----------------------------|-------------------------|
| MTTFd                       | 356 years               |
| PFHd                        | 3.44 x 10 <sup>-8</sup> |
| PL                          | e acc. ISO13849-1       |
| Rated insulation voltage    | 600V ac                 |
| SIL                         | 3 acc. EN62061          |
| Thermal current (Ith)       | 5                       |
| Travel for positive opening | 6                       |
| Withstand voltage           | 2500V ac                |