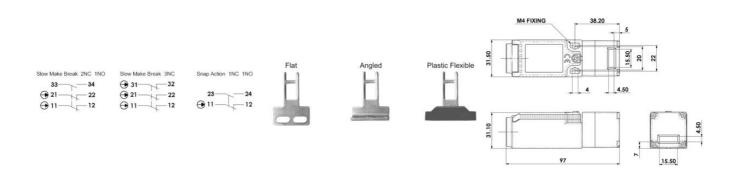

## Product description

IDIS-1 is a small and very flexible key switch, suitable for smaller flaps. Thanks to the rotating head, it has eight key entry positions. The switch is available with a flat, angled or flexible wrench. The IDIS-1 switch has a standard spacing between the mounting holes - 22 mm. As long as the key is in the switch (cover closed), the circuit breaker safety contacts are closed.

## Specifications

| Actuator                            | Not included                                                    |
|-------------------------------------|-----------------------------------------------------------------|
| Annual usage                        | 8 cycles per hour/24 hours per day/365 days                     |
| Approvals                           | ISO 14119, EN60947-5-1, EN60204-1, ISO 13849-1, EN62061, UL 508 |
| Atex approved                       | No                                                              |
| Central Material                    | Polyester                                                       |
| Conduit entry                       | 1/2" NPT                                                        |
| Contacts                            | 3NC                                                             |
| IP Class                            | IP67                                                            |
| Maximum approach / withdrawal speed | 600                                                             |
| Mechanical reliability B10d         | 2.5 x 10 <sup>e</sup> operations at 100mA load                  |

| Mounting                    | 2 x M4                  |
|-----------------------------|-------------------------|
| MTTFd                       | 356 years               |
| PFHd                        | 3.44 x 10 <sup>-8</sup> |
| PL                          | e acc. ISO13849-1       |
| Rated insulation voltage    | 600V ac                 |
| SIL                         | 3 acc. EN62061          |
| Thermal current (Ith)       | 5                       |
| Travel for positive opening | 6                       |
| Withstand voltage           | 2500V ac                |