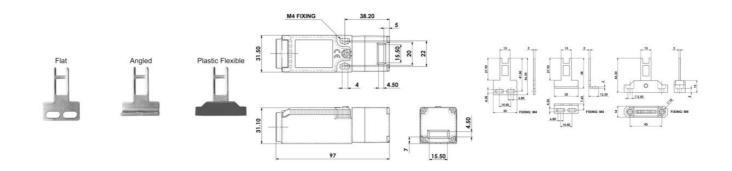

## Product description

IDIS-1 is a small and very flexible key switch, suitable for smaller flaps. Thanks to the rotating head, it has eight key entry positions. The switch is available with a flat, angled or flexible wrench. The IDIS-1 switch has a standard spacing between the mounting holes - 22 mm. As long as the key is in the switch (cover closed), the circuit breaker safety contacts are closed.

## Specifications

| Actuator                            | Not included                                                    |
|-------------------------------------|-----------------------------------------------------------------|
| Annual usage                        | 8 cycles per hour/24 hours per day/365 days                     |
| Approvals                           | ISO 14119, EN60947-5-1, EN60204-1, ISO 13849-1, EN62061, UL 508 |
| Atex approved                       | No                                                              |
| Central Material                    | Polyester                                                       |
| Conduit entry                       | 1/2" NPT                                                        |
| Contacts                            | 3NC                                                             |
| IP Class                            | IP67                                                            |
| Maximum approach / withdrawal speed | 600                                                             |
| Mechanical reliability B10d         | 2.5 x 10 <sup>e</sup> operations at 100mA load                  |

| Mounting                    | 2 x M4                  |
|-----------------------------|-------------------------|
| MTTFd                       | 356 years               |
| PFHd                        | 3.44 x 10 <sup>-8</sup> |
| PL                          | e acc. ISO13849-1       |
| Rated insulation voltage    | 600V ac                 |
| SIL                         | 3 acc. EN62061          |
| Thermal current (Ith)       | 5                       |
| Travel for positive opening | 6                       |
| Withstand voltage           | 2500V ac                |