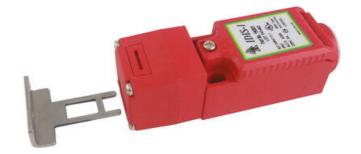

## **IDEM SWITCH WITH IDIS-1 KEY**

190055 IDIS-1 ½NPT '3NC' - no actuator

- Perfect for small covers
- 8 key entry positions
- Small dimensions
- 3 different contact configurations
- Degree of protection IP67

## Product description

IDIS-1 is a small and very flexible key switch, suitable for smaller flaps. Thanks to the rotating head, it has eight key entry positions. The switch is available with a flat, angled or flexible wrench. The IDIS-1 switch has a standard spacing between the mounting holes - 22 mm. As long as the key is in the switch (cover closed), the circuit breaker safety contacts are closed.