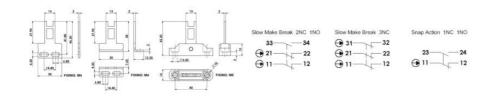

## Specifications

| Actuator                            | Not included                                                    |
|-------------------------------------|-----------------------------------------------------------------|
| Annual usage                        | 8 cycles per hour/24 hours per day/365 days                     |
| Approvals                           | ISO 14119, EN60947-5-1, EN60204-1, ISO 13849-1, EN62061, UL 508 |
| Atex approved                       | No                                                              |
| Central Material                    | Polyester                                                       |
| Conduit entry                       | 1/2" NPT                                                        |
| Contacts                            | 3NC                                                             |
| IP Class                            | IP67                                                            |
| Maximum approach / withdrawal speed | 600                                                             |
| Mechanical reliability B10d         | 2.5 x 10 <sup>e</sup> operations at 100mA load                  |

| Mounting                    | 2 x M4                  |
|-----------------------------|-------------------------|
| MTTFd                       | 356 years               |
| PFHd                        | 3.44 x 10 <sup>-8</sup> |
| PL                          | e acc. ISO13849-1       |
| Rated insulation voltage    | 600V ac                 |
| SIL                         | 3 acc. EN62061          |
| Thermal current (Ith)       | 5                       |
| Travel for positive opening | 6                       |
| Withstand voltage           | 2500V ac                |