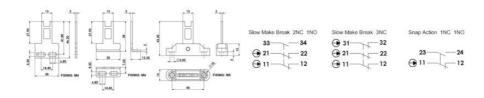

## Specifications

| Actuator                            | Plastic flexible                                                |
|-------------------------------------|-----------------------------------------------------------------|
| Annual usage                        | 8 cycles per hour/24 hours per day/365 days                     |
| Approvals                           | ISO 14119, EN60947-5-1, EN60204-1, ISO 13849-1, EN62061, UL 508 |
| Atex approved                       | No                                                              |
| Central Material                    | Polyester                                                       |
| Conduit entry                       | 1/2"UNF 6 Pole                                                  |
| Contacts                            | 2NC 1NO                                                         |
| IP Class                            | IP67                                                            |
| Maximum approach / withdrawal speed | 600                                                             |
| Mechanical reliability B10d         | 2.5 x 10 <sup>6</sup> operations at 100mA load                  |

| Mounting                    | 2 x M4                  |
|-----------------------------|-------------------------|
| MTTFd                       | 356 years               |
| PFHd                        | 3.44 x 10 <sup>-8</sup> |
| PL                          | e acc. ISO13849-1       |
| Rated insulation voltage    | 600V ac                 |
| SIL                         | 3 acc. EN62061          |
| Thermal current (Ith)       | 5                       |
| Travel for positive opening | 6                       |
| Withstand voltage           | 2500V ac                |