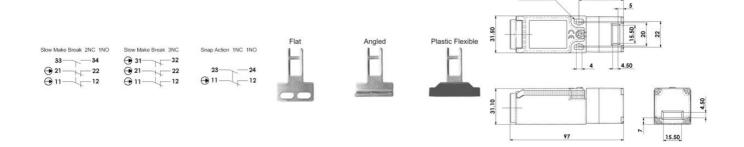

## Product description

IDIS-1 is a small and very flexible key switch, suitable for smaller flaps. Thanks to the rotating head, it has eight key entry positions. The switch is available with a flat, angled or flexible wrench. The IDIS-1 switch has a standard spacing between the mounting holes - 22 mm. As long as the key is in the switch (cover closed), the circuit breaker safety contacts are closed.

## Specifications

| Actuator                            | Plastic flexible                                                |
|-------------------------------------|-----------------------------------------------------------------|
| Annual usage                        | 8 cycles per hour/24 hours per day/365 days                     |
| Approvals                           | ISO 14119, EN60947-5-1, EN60204-1, ISO 13849-1, EN62061, UL 508 |
| Atex approved                       | No                                                              |
| Central Material                    | Polyester                                                       |
| Conduit entry                       | 1/2"UNF 6 Pole                                                  |
| Contacts                            | 2NC 1NO                                                         |
| IP Class                            | IP67                                                            |
| Maximum approach / withdrawal speed | 600                                                             |
| Mechanical reliability B10d         | 2.5 x 10 <sup>6</sup> operations at 100mA load                  |

| Mounting                    | 2 x M4                  |
|-----------------------------|-------------------------|
| MTTFd                       | 356 years               |
| PFHd                        | 3.44 x 10 <sup>-8</sup> |
| PL                          | e acc. ISO13849-1       |
| Rated insulation voltage    | 600V ac                 |
| SIL                         | 3 acc. EN62061          |
| Thermal current (Ith)       | 5                       |
| Travel for positive opening | 6                       |
| Withstand voltage           | 2500V ac                |