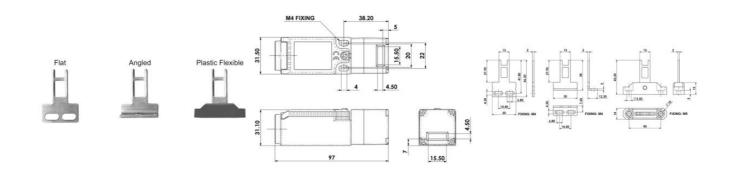

## Product description

IDIS-1 is a small and very flexible key switch, suitable for smaller flaps. Thanks to the rotating head, it has eight key entry positions. The switch is available with a flat, angled or flexible wrench. The IDIS-1 switch has a standard spacing between the mounting holes - 22 mm. As long as the key is in the switch (cover closed), the circuit breaker safety contacts are closed.

## Specifications

| Actuator                            | Plastic flexible                                                |
|-------------------------------------|-----------------------------------------------------------------|
| Annual usage                        | 8 cycles per hour/24 hours per day/365 days                     |
| Approvals                           | ISO 14119, EN60947-5-1, EN60204-1, ISO 13849-1, EN62061, UL 508 |
| Atex approved                       | No                                                              |
| Central Material                    | Polyester                                                       |
| Conduit entry                       | 1/2"UNF 6 Pole                                                  |
| Contacts                            | 2NC 1NO                                                         |
| IP Class                            | IP67                                                            |
| Maximum approach / withdrawal speed | 600                                                             |
| Mechanical reliability B10d         | 2.5 x 10 <sup>6</sup> operations at 100mA load                  |

| Mounting                    | 2 x M4                  |
|-----------------------------|-------------------------|
| MTTFd                       | 356 years               |
| PFHd                        | 3.44 x 10 <sup>-8</sup> |
| PL                          | e acc. ISO13849-1       |
| Rated insulation voltage    | 600V ac                 |
| SIL                         | 3 acc. EN62061          |
| Thermal current (Ith)       | 5                       |
| Travel for positive opening | 6                       |
| Withstand voltage           | 2500V ac                |