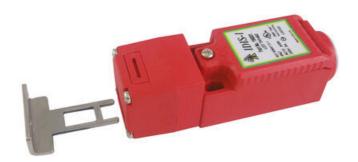

## **IDEM SWITCH WITH IDIS-1 KEY**

190052PF IDIS-1 QC 1/2UNF 6way '2NC 1NO' - PF actuator

- Perfect for small covers
- 8 key entry positions
- Small dimensions
- 3 different contact configurations
- Degree of protection IP67

## Product description

IDIS-1 is a small and very flexible key switch, suitable for smaller flaps. Thanks to the rotating head, it has eight key entry positions. The switch is available with a flat, angled or flexible wrench. The IDIS-1 switch has a standard spacing between the mounting holes - 22 mm. As long as the key is in the switch (cover closed), the circuit breaker safety contacts are closed.