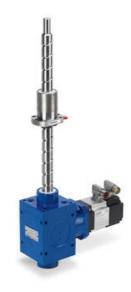

## SERVOMECH - HS SERIES HIGH SPEED SCREW JACK

HS51 Holesaw 51Mm

- 10 kN to 200 kN force
- Up to 100% duty cycle for continuos operation
- Motor mounts for IEC or servo units
- Options including encoder, protective bellows, safety nut.
- Food industry lubrication options

## Product description

Long life synthetic oil lubricated bevel gear GLEASON spiral tooth system. High efficiency and low noise functioning Bevel gear ratio from 1:1 to 1:4 Angular backlash on output shaft max 10' (available on request reduced backlash) Input speed up to 3.000 rpm Ball screw drive, travelling nut (Model B) Available accessories: Incremental or absolute encoder for positioning control Prepared for IEC standard motors, AC or DC motors, and brushless servomotors (special motor flange adapter available upon request) Protective bellows Safety nut More option upon request: Lubricants for high or low ambient temperature Lubricants suitable for food industry NB. Due to the technical nature of these product, detailed application information is required before any quotation can be offered.