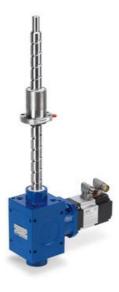

## SERVOMECH - HS SERIES HIGH SPEED SCREW JACK

A10

Starrett Arbor (For 32-152Mm Holesaw)

- 10 kN to 200 kN force
- Up to 100% duty cycle for continuos operation
- Motor mounts for IEC or servo units
- Options including encoder, protective bellows, safety nut.
- Food industry lubrication options

## Product description

Long life synthetic oil lubricated bevel gear GLEASON spiral tooth system. High efficiency and low noise functioning Bevel gear ratio from 1:1 to 1:4 Angular backlash on output shaft max 10' (available on request reduced backlash) Input speed up to 3.000 rpm Ball screw drive, travelling nut (Model B) Available accessories: Incremental or absolute encoder for positioning control Prepared for IEC standard motors, AC or DC motors, and brushless servomotors (special motor flange adapter available upon request) Protective bellows Safety nut More option upon request: Lubricants for high or low ambient temperature Lubricants suitable for food industry NB. Due to the technical nature of these product, detailed application information is required before any quotation can be offered.