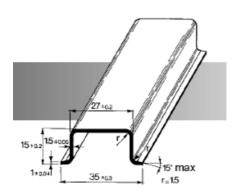

## Specifications

| Dimensions | 35 mm x 15 mm |
|------------|---------------|
| Pack size  | 20 m          |
| Weight     | 0.67          |