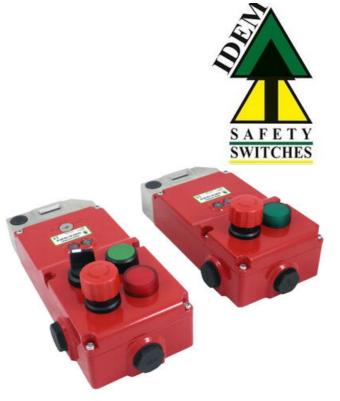

## IDEM - MULTIFUNCTIONAL UGB-KLTM ACCESS DEVICE

526003 UGB4-KLTM-RFID - No Manual Override

- Locking force F1Max = 3000N
- PL e Cat. 4
- An escape option
- Version for 2 or 4 buttons (lights, switches, e-stop)
- Built-in KLTM circuit breaker with RFID coding

## Product description

UGB-KLTM is a multifunctional device that provides integrated protection and comprehensive access control. The product is intended for applications in which the operator has full access to a dangerous zone.

The switch is available in a cast metal version. In addition, the switch can have 2 or 4 buttons (lamps, switches) that can be freely configured. The UGB-KLTM multifunctional access device is coded with RFID, which ensures the highest level of interference immunity in accordance with the requirements of ISO14119.