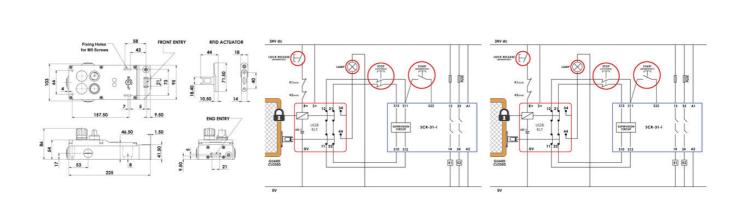

## Specifications

| Approvals                           | ISO 13849-1, ISO 14119, EN60204-1, EN62061, EN60947-5-1, UL 508 |
|-------------------------------------|-----------------------------------------------------------------|
| Central Material                    | Die cast metal                                                  |
| Conduit entry                       | M20                                                             |
| Head material                       | Stainless steel 316                                             |
| Holding force (F1Max)               | 3000                                                            |
| Integrated LED indication           | Yes                                                             |
| IP Class                            | IP65                                                            |
| Maximum approach / withdrawal speed | 600                                                             |
|                                     |                                                                 |
| Mounting                            | 4 x M5                                                          |
| Mounting<br>Number of poles         | 4 x M5<br>4                                                     |
|                                     |                                                                 |

| PL                          | e         |
|-----------------------------|-----------|
| Rated insulation voltage    | 600 V AC  |
| SIL                         | 3         |
| Solenoid Voltage            | 24V dc    |
| Travel for positive opening | 10        |
| Withstand voltage           | 2500 V AC |