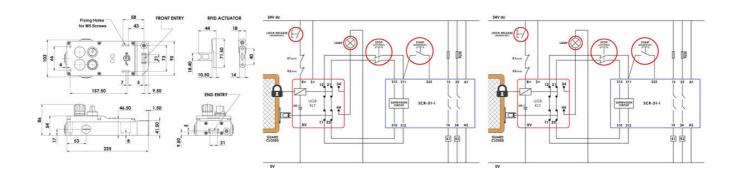

## Specifications

| Approvals                           | ISO 13849-1, ISO 14119, EN60204-1, EN62061, EN60947-5-1, UL 508 |
|-------------------------------------|-----------------------------------------------------------------|
| Central Material                    | Die cast metal                                                  |
| Conduit entry                       | M20                                                             |
| Head material                       | Stainless steel 316                                             |
| Holding force (F1Max)               | 3000                                                            |
| Integrated LED indication           | Yes                                                             |
| IP Class                            | IP65                                                            |
| Maximum approach / withdrawal speed | 600                                                             |
| Mounting                            | 4 x M5                                                          |
| Operating temperature               | -25°C +40°C                                                     |
| PFHd                                | 4,77 x 10^-10                                                   |
| PL                                  | е                                                               |

| Rated insulation voltage    | 600 V AC  |
|-----------------------------|-----------|
| SIL                         | 3         |
| Solenoid Voltage            | 24V dc    |
| Travel for positive opening | 10        |
| Weight                      | 1980      |
| Withstand voltage           | 2500 V AC |