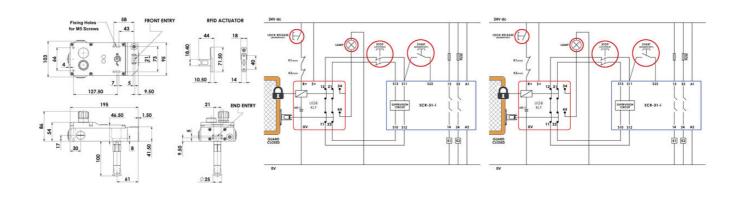

## IDEM - MULTIFUNCTIONAL UGB-KLTM ACCESS DEVICE

525002 UGB2-KLTM-RFID-RR - Manual Override

- Locking force F1Max = 3000N
- PL e Cat. 4
- An escape option
- Version for 2 or 4 buttons (lights, switches, e-stop)
- Built-in KLTM circuit breaker with RFID coding

The switch is available in a cast metal version. In addition, the switch can have 2 or 4 buttons (lamps, switches) that can be freely configured. The UGB-KLTM multifunctional access device is coded with RFID, which ensures the highest level of interference immunity in accordance with the requirements of ISO14119.

## Specifications

| Approvals                           | ISO 13849-1, ISO 14119, EN60204-1, EN62061, EN60947-5-1, UL 508 |
|-------------------------------------|-----------------------------------------------------------------|
| Central Material                    | Die cast metal                                                  |
| Conduit entry                       | M20                                                             |
| Head material                       | Stainless steel 316                                             |
| Holding force (F1Max)               | 3000                                                            |
| Integrated LED indication           | Yes                                                             |
| IP Class                            | IP65                                                            |
| Maximum approach / withdrawal speed | 600                                                             |
| Mounting                            | 4 x M5                                                          |
| Operating temperature               | -25°C +40°C                                                     |
| PFHd                                | 4,77 x 10^-10                                                   |
| PL                                  | e                                                               |