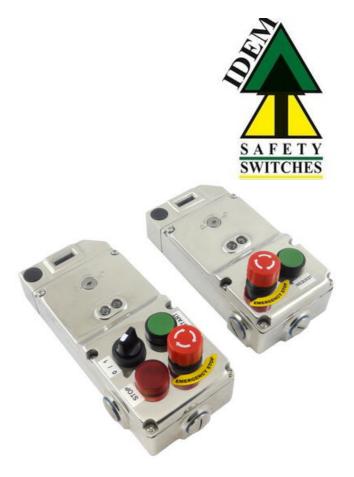

## Product description

UGB-KLT-SS is a multifunctional device that provides integrated protection and comprehensive access control. The product is intended for applications in which the operator has full access to a dangerous zone.

The switch is available in stainless steel version. In addition, the switch can have 2 or 4 buttons (lamps, switches) that can be freely configured. The UGB-KLT-SS multifunctional access device is coded with RFID, which ensures the highest level of interference immunity in accordance with the requirements of ISO14119.