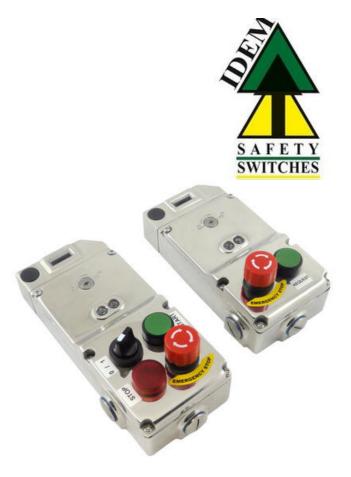

## Product description

UGB-KLT-SS is a multifunctional device that provides integrated protection and comprehensive access control. The product is intended for applications in which the operator has full access to a dangerous zone.

The switch is available in stainless steel version. In addition, the switch can have 2 or 4 buttons (lamps, switches) that can be freely configured. The UGB-KLT-SS multifunctional access device is coded with RFID, which ensures the highest level of interference immunity in accordance with the requirements of ISO14119.