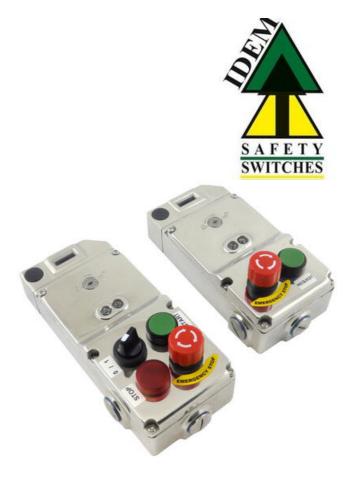

The switch is available in stainless steel version. In addition, the switch can have 2 or 4 buttons (lamps, switches) that can be freely configured. The UGB-KLT-SS multifunctional access device is coded with RFID, which ensures the highest level of interference immunity in accordance with the requirements of ISO14119.