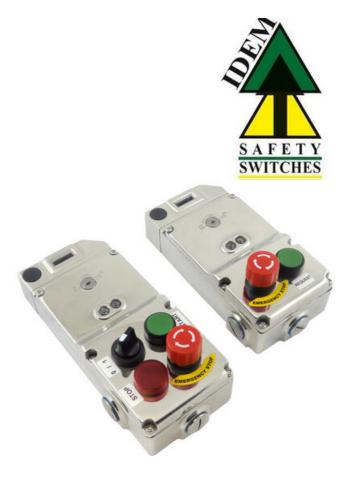

## IDEM MULTIFUNCTIONAL UGB-KLT-SS ACCESS DEVICE

520003 UGB2-KLT-SS-RFID - No Manual override

- Locking force F1Max = 3000N
- PL e Cat. 4
- An escape option
- Version for 2 or 4 buttons (lights, switches, e-stop)
- Built-in KLT circuit breaker with RFID coding

The switch is available in stainless steel version. In addition, the switch can have 2 or 4 buttons (lamps, switches) that can be freely configured. The UGB-KLT-SS multifunctional access device is coded with RFID, which ensures the highest level of interference immunity in accordance with the requirements of ISO14119.