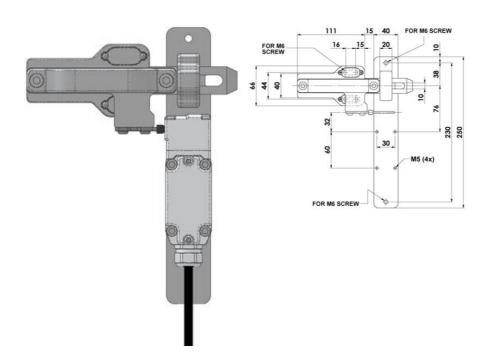

FOR GBL-1-SS & GBA-1-SS KEY SWITCHES

211004 GBA-1-SS Gate Bolt Tongue Right Hand (KM)

- Suitable for KM-SS, KL3-SS, KL3-SS-RR, KL4-SS
- · An escape option



## Product description

The interlock for key switches GBL-1-SS or GBA-1-SS can be mounted on hinged or sliding gates to prevent the machine from starting when the operator is in the middle. It is available in two sizes for smaller and larger circuit breakers and with a handle mounted on the left or right side. Optionally, an escape release lever can be used for key or locking switches. If an escape release lever is used, the locking switches must have a mechanical release (RR) function. The lock is designed for use with key switches KM-SS and with interlock switches: KL3-SS, KL3-SS-RR, KL4-SS.

## Specifications

Mounting 4 x M6