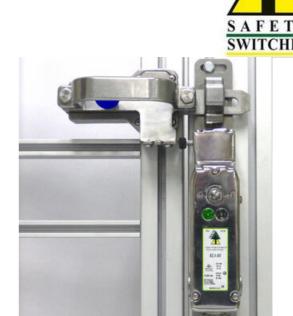

## IDEM - INTERLOCKS FOR GBL-1-SS & GBA-1-SS KEY SWITCHES

211004 GBA-1-SS Gate Bolt Tongue Right Hand (KM)

- Suitable for KM-SS, KL3-SS, KL3-SS-RR, KL4-SS
- · An escape option

## Product description

The interlock for key switches GBL-1-SS or GBA-1-SS can be mounted on hinged or sliding gates to prevent the machine from starting when the operator is in the middle. It is available in two sizes for smaller and larger circuit breakers and with a handle mounted on the left or right side. Optionally, an escape release lever can be used for key or locking switches. If an escape release lever is used, the locking switches must have a mechanical release (RR) function. The lock is designed for use with key switches KM-SS and with interlock switches: KL3-SS, KL3-SS-RR, KL4-SS.