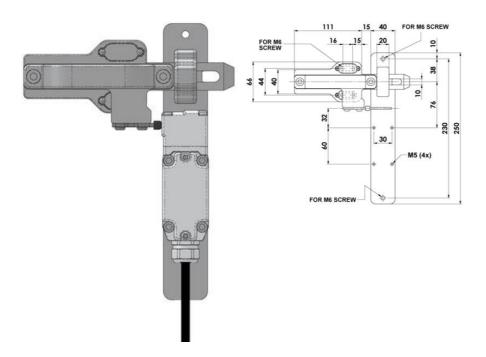

OCKS FOR GBL-1-SS & GBA-1-SS KEY SWITCHES

211003 GBA-1-SS Gate Bolt Tongue Left Hand (KM)

• Suitable for KM-SS, KL3-SS, KL3-SS-RR, KL4-SS

• An escape option



## Product description

The interlock for key switches GBL-1-SS or GBA-1-SS can be mounted on hinged or sliding gates to prevent the machine from starting when the operator is in the middle. It is available in two sizes for smaller and larger circuit breakers and with a handle mounted on the left or right side. Optionally, an escape release lever can be used for key or locking switches. If an escape release lever is used, the locking switches must have a mechanical release (RR) function. The lock is designed for use with key switches KM-SS and with interlock switches: KL3-SS, KL3-SS-RR, KL4-SS.

Specifications

Mounting

4 x M6