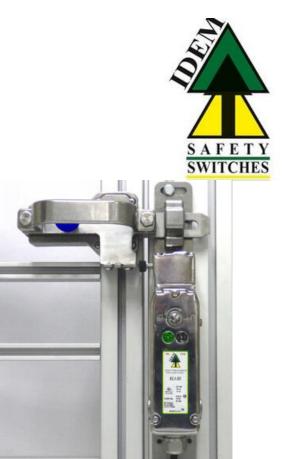

## IDEM - INTERLOCKS FOR GBL-1-SS & GBA-1-SS KEY SWITCHES

211003 GBA-1-SS Gate Bolt Tongue Left Hand (KM)

• Suitable for KM-SS, KL3-SS, KL3-SS-RR, KL4-SS

• An escape option

## Product description

The interlock for key switches GBL-1-SS or GBA-1-SS can be mounted on hinged or sliding gates to prevent the machine from starting when the operator is in the middle. It is available in two sizes for smaller and larger circuit breakers and with a handle mounted on the left or right side. Optionally, an escape release lever can be used for key or locking switches. If an escape release lever is used, the locking switches must have a mechanical release (RR) function. The lock is designed for use with key switches KM-SS and with interlock switches: KL3-SS, KL3-SS-RR, KL4-SS.