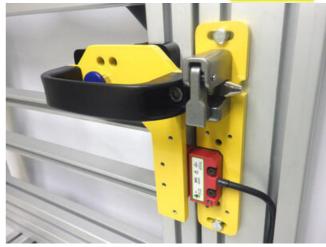

## IDEM - LOCK FOR GBN-3 CONTACTLESS SWITCHES

210061

- Fits magnetic switches and RFID
- · Adapted to four padlocks
- Immediate unblocking from inside

## Product description

The interlock for GBN-3 contactless switches can be installed, for example, in gates to prevent the machine from starting when the operator is in the middle. Operation can use up to 4 padlocks and prevent activation of the switch by moving the handle. Non-contact switches are mounted on an aluminum plate to ensure maximum range. The GBN-3 lock allows operators to immediately open the closed gate from the inside by pushing the gate. No tools or keys are needed to allow immediate evacuation.