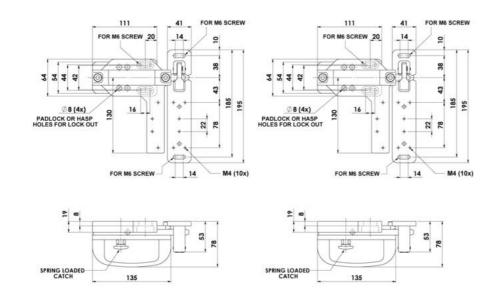

gnetic switches and RFID
- · Adapted to four padlocks
- Immediate unblocking from inside





## Product description

The interlock for GBN-3 contactless switches can be installed, for example, in gates to prevent the machine from starting when the operator is in the middle. Operation can use up to 4 padlocks and prevent activation of the switch by moving the handle. Non-contact switches are mounted on an aluminum plate to ensure maximum range. The GBN-3 lock allows operators to immediately open the closed gate from the inside by pushing the gate. No tools or keys are needed to allow immediate evacuation.

The lock is intended for use with coded switches: SPC, SMC, SMC-H, LPC, LMC; magnetic SPR, SMR, SMR-H, LPR, LMR as well as RFID: SPF-RFID, LPZ-RFID.

## Specifications

Mounting 4 x M6