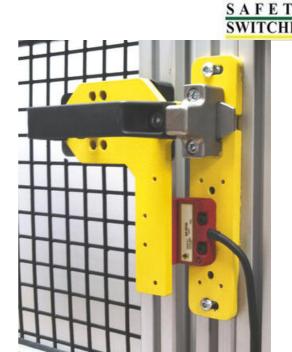

## IDEM - LOCK FOR GBN-1 CONTACTLESS SWITCHES

210008 GBN-1 (gate bolt, non-contact) Right

- Fits magnetic switches and RFID
- · An escape option
- Adapted to four padlocks

## Product description

The interlock for GBN-1 contactless switches can be installed, for example, in gates to prevent the machine from starting when the operator is in the middle. Operation can use up to 4 padlocks and prevent activation of the switch by moving the handle. Non-contact switches are mounted on an aluminum plate to ensure maximum range.

The lock is intended for use with coded switches: SPC, SMC, SMC-H, LPC, LMC; magnetic SPR, SMR, SMR-H, LPR, LMR as well as RFID: SPF-RFID, LPZ-RFID.