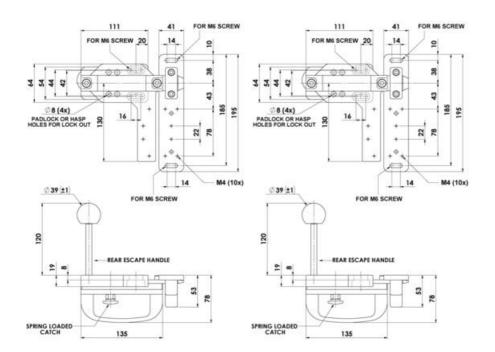

## IDEM - LOCK FOR GBN-1 CONTACTLESS SWITCHES

210008 GBN-1 (gate bolt, non-contact) Right

- Fits magnetic switches and RFID
- · An escape option
- Adapted to four padlocks



## Product description

The interlock for GBN-1 contactless switches can be installed, for example, in gates to prevent the machine from starting when the operator is in the middle. Operation can use up to 4 padlocks and prevent activation of the switch by moving the handle. Non-contact switches are mounted on an aluminum plate to ensure maximum range.

The lock is intended for use with coded switches: SPC, SMC, SMC-H, LPC, LMC; magnetic SPR, SMR, SMR-H, LPR, LMR as well as RFID: SPF-RFID, LPZ-RFID.

## Specifications

Mounting 4 x M6