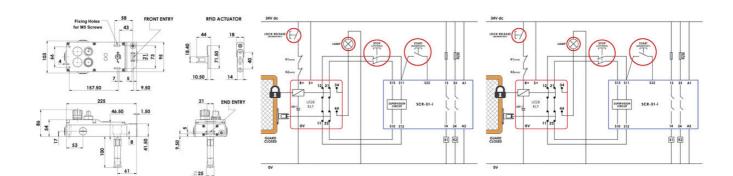

## Specifications

| Approvals                           | ISO 13849-1, ISO 14119, EN60204-1, EN62061, EN60947-5-1, UL 508 |
|-------------------------------------|-----------------------------------------------------------------|
| Central Material                    | Die cast metal                                                  |
| Conduit entry                       | M20                                                             |
| Head material                       | Stainless steel 316                                             |
| Holding force (F1Max)               | 3000                                                            |
| Integrated LED indication           | Yes                                                             |
| IP Class                            | IP65                                                            |
| Maximum approach / withdrawal speed | 600                                                             |
| Mounting                            | 4 x M5                                                          |
| Operating temperature               | -25°C +40°C                                                     |
| PFHd                                | 4,77 x 10^-10                                                   |
| PL                                  | е                                                               |

| Rated insulation voltage    | 600 V AC  |
|-----------------------------|-----------|
| SIL                         | 3         |
| Solenoid Voltage            | 24V dc    |
| Travel for positive opening | 10        |
| Weight                      | 1980      |
| Withstand voltage           | 2500 V AC |