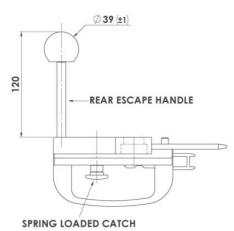

## IDEM - INTERLOCKS FOR GBL-1 & GBA-1 KEY SWITCHES

210002

GBL-1 Gate Bolt Lock Right Hand (KLP KLM KL4-SS)

- Suitable for KM, KLP, KLM, KLM-RR, KL4-SS
- An escape option





## Product description

The interlock for key switches GBL-1 or GBA-1 can be mounted on hinged or sliding gates to prevent the machine from starting when the operator is in the middle. It is available in two sizes for smaller and larger circuit breakers and with a handle mounted on the left or right side. Optionally, an escape release lever can be used for key or locking switches. If an escape release lever is used, the locking switches must have a mechanical release (RR) function. The lock is designed for use with KM key switches and with interlock switches: KLP, KLM, KLM-RR, KL4-SS.

## Specifications