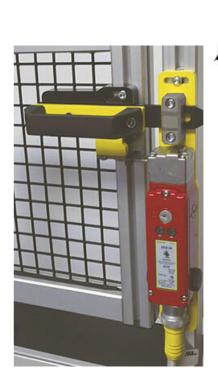

## IDEM - INTERLOCKS FOR GBL-1 & GBA-1 KEY SWITCHES

210002

GBL-1 Gate Bolt Lock Right Hand (KLP KLM KL4-SS)

- Suitable for KM, KLP, KLM, KLM-RR, KL4-SS
- An escape option

## Product description

The interlock for key switches GBL-1 or GBA-1 can be mounted on hinged or sliding gates to prevent the machine from starting when the operator is in the middle. It is available in two sizes for smaller and larger circuit breakers and with a handle mounted on the left or right side. Optionally, an escape release lever can be used for key or locking switches. If an escape release lever is used, the locking switches must have a mechanical release (RR) function. The lock is designed for use with KM key switches and with interlock switches: KLP, KLM, KLM-RR, KL4-SS.