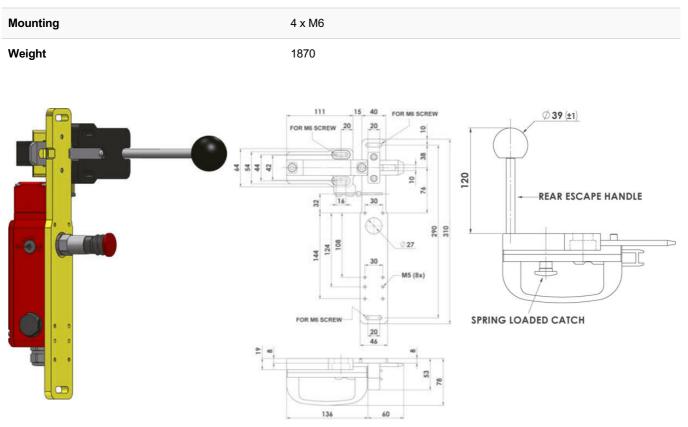

## IDEM - INTERLOCKS FOR GBL-1 & GBA-1 KEY SWITCHES

210002

GBL-1 Gate Bolt Lock Right Hand (KLP KLM KL4-SS)

- Suitable for KM, KLP, KLM, KLM-RR, KL4-SS
- An escape option





## Product description

The interlock for key switches GBL-1 or GBA-1 can be mounted on hinged or sliding gates to prevent the machine from starting when the operator is in the middle. It is available in two sizes for smaller and larger circuit breakers and with a handle mounted on the left or right side. Optionally, an escape release lever can be used for key or locking switches. If an escape release lever is used, the locking switches must have a mechanical release (RR) function. The lock is designed for use with KM key switches and with interlock switches: KLP, KLM, KLM-RR, KL4-SS.

## Specifications