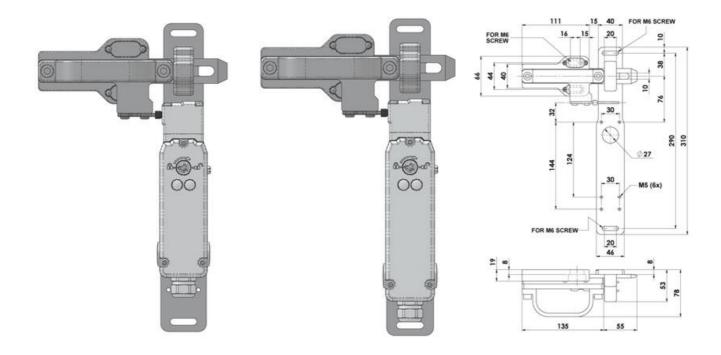

## Product description

The interlock for key switches GBL-1-SS or GBA-1-SS can be mounted on hinged or sliding gates to prevent the machine from starting when the operator is in the middle. It is available in two sizes for smaller and larger circuit breakers and with a handle mounted on the left or right side. Optionally, an escape release lever can be used for key or locking switches. If an escape release lever is used, the locking switches must have a mechanical release (RR) function. The lock is designed for use with key switches KM-SS and with interlock switches: KL3-SS, KL3-SS-RR, KL4-SS.

Specifications

Mounting

4 x M6