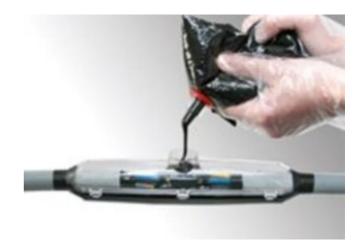

## **CABLE JOINT KITS**

MB16EKCON Cable Jointing Kit M.B jt c/w Earth.k +c 16mm

- Strong transparant shells
- Fully waterproof, no resin leakage
- Cable spacers, sealing tape, sandpaper, and protective gloves also included
- Installation instructions with clear drawings
- Quick and easy installation