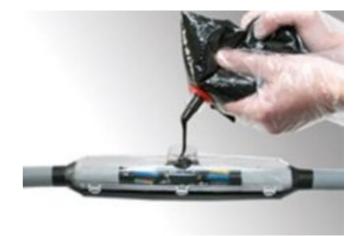

## **CABLE JOINT KITS**

STRAIGHT95 Cable Jointing Kit 95Mm Resin Shell

- Strong transparant shells
- Fully waterproof, no resin leakage
- Cable spacers, sealing tape, sandpaper, and protective gloves also included
- Installation instructions with clear drawings
- Quick and easy installation