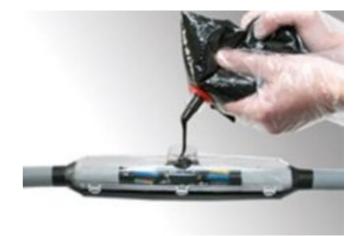

## **CABLE JOINT KITS**

STRAIGHT35/70 Cable Joint Kit 35/70 Resin Shell 35Mm &

- Strong transparant shells
- Fully waterproof, no resin leakage
- Cable spacers, sealing tape, sandpaper, and protective gloves also included
- Installation instructions with clear drawings
- Quick and easy installation