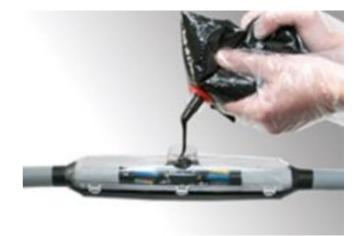

## **CABLE JOINT KITS**

STRAIGHT25 Cable Joint Kit 25Sq Shell & Resin

- Strong transparant shells
- Fully waterproof, no resin leakage
- Cable spacers, sealing tape, sandpaper, and protective gloves also included
- Installation instructions with clear drawings
- Quick and easy installation