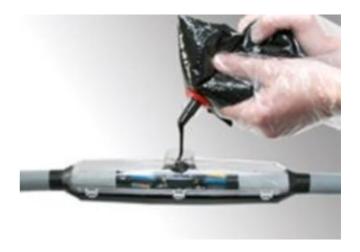

## **CABLE JOINT KITS**

RESIN450 Cable Jointing Kit Resin Pack - 450Ml

- Strong transparant shells
- Fully waterproof, no resin leakage
- Cable spacers, sealing tape, sandpaper, and protective gloves also included
- Installation instructions with clear drawings
- Quick and easy installation