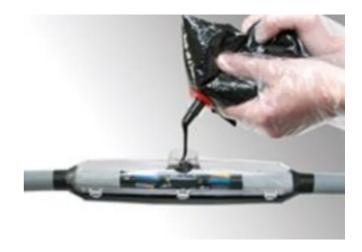

## **CABLE JOINT KITS**

RESIN200 Cable Jointing Kit Resin Pack - 200Ml

- Strong transparant shells
- Fully waterproof, no resin leakage
- Cable spacers, sealing tape, sandpaper, and protective gloves also included
- Installation instructions with clear drawings
- Quick and easy installation