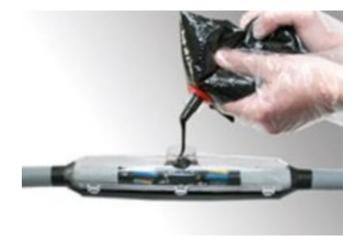

## **CABLE JOINT KITS**

MB6EKCON Y Branch Jointing Kit C/W Earth Kit + C

- Strong transparant shells
- Fully waterproof, no resin leakage
- Cable spacers, sealing tape, sandpaper, and protective gloves also included
- Installation instructions with clear drawings
- Quick and easy installation