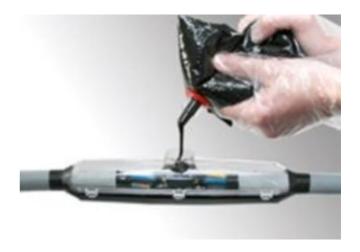

## **CABLE JOINT KITS**

MB6 Cable Jointing Kit Mbj Shell/Resin 6Mm

- Strong transparant shells
- Fully waterproof, no resin leakage
- Cable spacers, sealing tape, sandpaper, and protective gloves also included
- Installation instructions with clear drawings
- Quick and easy installation