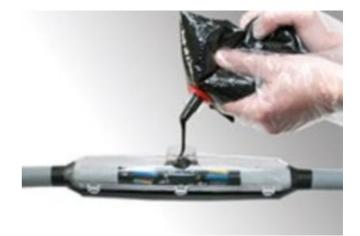

## **CABLE JOINT KITS**

35/70EKCON Earth Kit And Connectors For 35Mm & 70Mm

- Strong transparant shells
- Fully waterproof, no resin leakage
- Cable spacers, sealing tape, sandpaper, and protective gloves also included
- Installation instructions with clear drawings
- Quick and easy installation