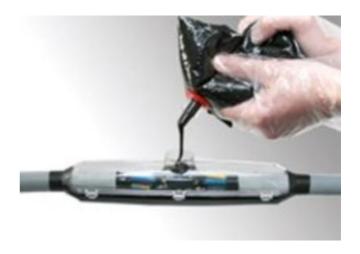

## **CABLE JOINT KITS**

16EKCON Earth Kit And Connectors For Straight 16

- Strong transparant shells
- Fully waterproof, no resin leakage
- Cable spacers, sealing tape, sandpaper, and protective gloves also included
- Installation instructions with clear drawings
- Quick and easy installation