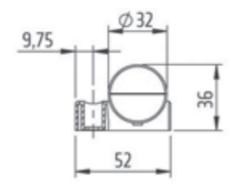

## Specifications

| Activation          | Switch                                    |
|---------------------|-------------------------------------------|
| Approvals           | CE, cULus, EAC, RoHS, UL, UL E234324, VDE |
| Color               | Transparent                               |
| Connection          | 2-pole dual cage clamp                    |
| Height              | 34                                        |
| Humidity Storage    | <90% RH                                   |
| IP Class            | IP20                                      |
| Length              | 351                                       |
| Life span           | 60,000h at +20°C                          |
| Lifespan Electrical | 60 000h at +20 °C:ssa (+68 °F)            |
| Light source        | LED                                       |
| Luminance           | 400Lm at 120°                             |
| Material of body    | Plastic                                   |
| Mounting            | Screw fixing                              |
| Nominal voltage     | 24-48 V DC                                |
| Operating Humidity  | < 90% RH                                  |
|                     |                                           |

| Operational Temperature | -30°C +60°C           |
|-------------------------|-----------------------|
| Power Consumption       | 5                     |
| Protection Class        | II (double insulated) |
| Storage temperature     | -40°C +85°C           |
| Weight                  | 0.2                   |
| Width                   | 52                    |
| Voltage max             | 60 V dc               |
| Voltage min             | 20 V dc               |