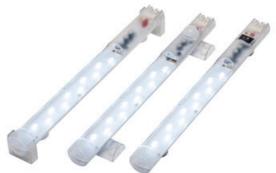

## **Ecoline**

02540.1-11 Ecoline Panel Lamp 24-48V DC Screw Fixing + Switch

- LED long lifetime
- Externally switched version
- Wide AC/DC voltage range
- Quick connect spring terminals

## Product description

LED025 ECOLINE is available in three different mounting options to suit different applications: Magnetic assembly, which can be mounted very quickly and can be moved around the cabinet if necessary. Screw mounting, for "traditional" mounting. Clip assembly, which is a type of screw mounting, but where the lighting can be angled and also easily moved as needed LED025 ECOLINE has the same luminance as a 95W bulb, but consumes only 5 W. LED025 ECOLINE is available with both 100-240 V AC and 90-110 V DC in one and the same unit, which makes it easy for both purchases and storage.