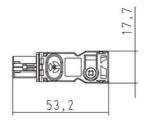

## Specifications

| Approvals               | CE, EAC, RoHS, UL, VDE |
|-------------------------|------------------------|
| Color                   | White                  |
| Operational Temperature | -30°C +60°C            |
| Storage temperature     | -40°C +85°C            |
| Weight                  | 0.01                   |