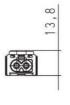

## Specifications

| Approvals               | CE, EAC, RoHS, UL, VDE |
|-------------------------|------------------------|
| Color                   | White                  |
| Operational Temperature | -30°C +60°C            |
| Storage temperature     | -40°C +85°C            |
| Weight                  | 0.01                   |