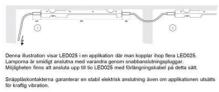

Kopplingsexemplet visar en applikation med 230 V AC med följande kablar: 1. anslutning kabel med honkontakt, art. 244356;

förlängningskabel 2 kontakter, art. 244358.

Lösa kontakter (hona och hane) finns tillgängliga för montage av egen kabel i icke