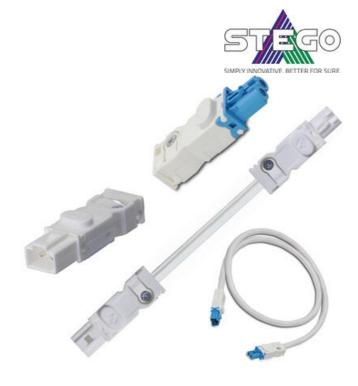

## **ENCLOSURE LIGHTING ACCESSORIES**

LED 021/22, LED 025, LED 121/122

264057 Connector Female (Led)

- Pre-wired cables
- Male and Female connectors
- Daisy chain extension cables

## Product description

Stego offer a wide range of open ended pre-assembled cables for AC and DC lamps, together with 1m long daisy chain cables, which have the connectors already fitted on both ends. To utilise your own cabling they also offer the individual male and female connectors to give you maximum flexibility. All products have the option of VDE or VDE/UL approval to suit your requirements.