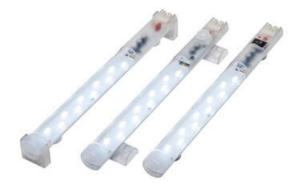

## ENCLOSURE LIGHTING LED 025 ECOLINE

Ecoline

02510.000 Compact Lamps 230v + Cover (09520.0-00)

- LED long lifetime
- Externally switched version
- Wide AC/DC voltage range
- Quick connect spring terminals

## Product description

LED025 ECOLINE is available in three different mounting options to suit different applications: Magnetic assembly, which can be mounted very quickly and can be moved around the cabinet if necessary. Screw mounting, for "traditional" mounting. Clip assembly, which is a type of screw mounting, but where the lighting can be angled and also easily moved as needed LED025 ECOLINE has the same luminance as a 95W bulb, but consumes only 5 W. LED025 ECOLINE is available with both 100-240 V AC and 90-110 V DC in one and the same unit, which makes it easy for both purchases and storage.