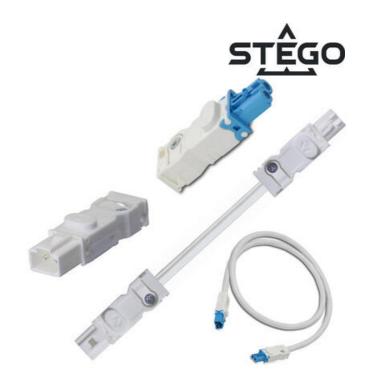

## **ENCLOSURE LIGHTING ACCESSORIES**

LED 021/22, LED 025, LED 121/122

264057 Connector Female (Led)

- Pre-wired cables
- Male and Female connectors
- Daisy chain extension cables

## Product description

Stego offer a wide range of open ended pre-assembled cables for AC and DC lamps, together with 1m long daisy chain cables, which have the connectors already fitted on both ends. To utilise your own cabling they also offer the individual male and female connectors to give you maximum flexibility. All products have the option of VDE or VDE/UL approval to suit your requirements.