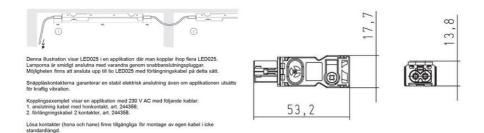

## Product description

Stego offer a wide range of open ended pre-assembled cables for AC and DC lamps, together with 1m long daisy chain cables, which have the connectors already fitted on both ends. To utilise your own cabling they also offer the individual male and female connectors to give you maximum flexibility. All products have the option of VDE or VDE/UL approval to suit your requirements.