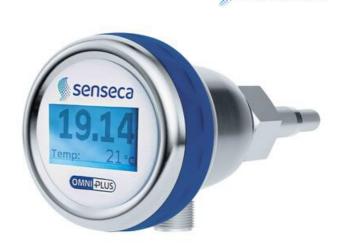

## HONSBERG OMNIPLUS-F FLOW SENSOR

OMNIPLUS-F015HK029

- for liquids upto 100 Bar
- Flow range 0.02 to 3 m/s
- Connection type from Push-in to threaded G1/2
- IO-Link interface

senseca

## Product description

OMNIPLUS is a thermal flow sensor using the calorimetric measuring principle for the measurement of the flow velocity, the temperature and the volume of liquid media.

The OMNIPLUS features IO-Link interface offering digital sensor communication within an automation system.