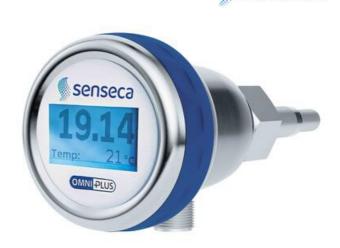

## HONSBERG OMNIPLUS-F FLOW SENSOR

OMNIPLUS-F018DK045

- for liquids upto 100 Bar
- Flow range 0.02 to 3 m/s
- Connection type from Push-in to threaded G1/2
- IO-Link interface

senseca

## Product description

OMNIPLUS is a thermal flow sensor using the calorimetric measuring principle for the measurement of the flow velocity, the temperature and the volume of liquid media.

The OMNIPLUS features IO-Link interface offering digital sensor communication within an automation system.