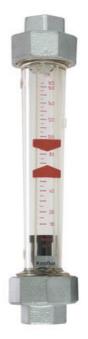

## HONSBERG - GK SERIES FLOW INDICATOR

Flow display with float

GK-025GTL0100 Flow meter 1", 1-10 Nm3/h air

- Flow from 0.2 to 10 Nm2/h3/h air and 10-640 l/h water
- For pressure up to 15 bar
- With min. and max. indication

## Product description

Model GK is a variable area flow meter with a scale that is easy to read. It has been developed to measure liquids and gases/air in various forms.

## Specifications

| Accuracy                      | +/- 3% of the final value  |
|-------------------------------|----------------------------|
| Connection                    | Internal thread, G 1 "     |
| Flow Range Max                | 166.6                      |
| Flow Range Min                | 16.6                       |
| Function                      | Flow indicator, float body |
| Material of body              | Polysulfone                |
| Material of connection        | Die cast metal             |
| Material of seals             | Viton                      |
| Materials Float               | Polypropylene              |
| Pressure drop                 | Max 20 mbar                |
| Pressure Range Max            | 15                         |
| Temperature range of media to | 60                         |