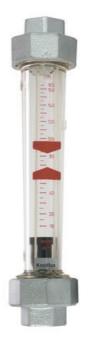

## HONSBERG - GK SERIES FLOW INDICATOR

Flow display with float

GK-020GTL0055 Flow meter 3/4", 0,5-5,5 Nm3/h air

- Flow from 0.2 to 10 Nm2/h3/h air and 10-640 l/h water
- For pressure up to 15 bar
- With min. and max. indication

## Product description

Model GK is a variable area flow meter with a scale that is easy to read. It has been developed to measure liquids and gases/air in various forms.

## Specifications

| Accuracy                      | +/- 3% of the final value  |
|-------------------------------|----------------------------|
| Connection                    | Internal thread, G 3/4 "   |
| Flow Range Max                | 91.6                       |
| Flow Range Min                | 8.33                       |
| Function                      | Flow indicator, float body |
| Material of body              | Polysulfone                |
| Material of connection        | Die cast metal             |
| Material of seals             | Viton                      |
| Materials Float               | Polypropylene              |
| Pressure drop                 | Max 20 mbar                |
| Pressure Range Max            | 15                         |
| Temperature range of media to | 60                         |