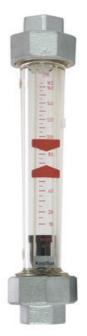

Flow display with float

GK-010GTL0024 Flow meter 3/8", 0,2-2,4 Nm3/h air

- Flow from 0.2 to 10 Nm2/h3/h air and 10-640 l/h water
- For pressure up to 15 bar
- With min. and max. indication

## Product description

Model GK is a variable area flow meter with a scale that is easy to read. It has been developed to measure liquids and gases/air in various forms.

## Specifications

| Accuracy                      | +/- 3% of the final value  |
|-------------------------------|----------------------------|
| Connection                    | Internal thread, G 3/8 "   |
| Flow Range Max                | 40                         |
| Flow Range Min                | 3.33                       |
| Function                      | Flow indicator, float body |
| Material of body              | Polysulfone                |
| Material of connection        | Die cast metal             |
| Material of seals             | Viton                      |
| Materials Float               | Polypropylene              |
| Pressure drop                 | Max 20 mbar                |
| Pressure Range Max            | 15                         |
| Temperature range of media to | 60                         |