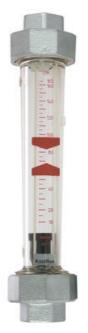

Flow display with float

GK-025GTW0640 Flow meter 1", 60-640 l/h water

- Flow from 0.2 to 10 Nm2/h3/h air and 10-640 l/h water
- For pressure up to 15 bar
- With min. and max. indication

## Product description

Model GK is a variable area flow meter with a scale that is easy to read. It has been developed to measure liquids and gases/air in various forms.

## Specifications

| Accuracy                      | +/- 3% of the final value  |
|-------------------------------|----------------------------|
| Connection                    | Internal thread, G 1 "     |
| Flow Range Max                | 10.7                       |
| Flow Range Min                | 1                          |
| Function                      | Flow indicator, float body |
| Material of body              | Polysulfone                |
| Material of connection        | Die cast metal             |
| Material of seals             | Viton                      |
| Materials Float               | Polypropylene              |
| Pressure drop                 | Max 20 mbar                |
| Pressure Range Max            | 15                         |
| Temperature range of media to | 60                         |