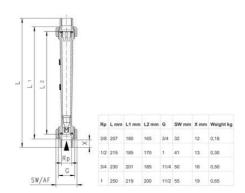

## Specifications

| Accuracy                      | +/- 3% of the final value  |
|-------------------------------|----------------------------|
| Connection                    | Internal thread, G 3/4 "   |
| Flow Range Max                | 6.66                       |
| Flow Range Min                | 0.66                       |
| Function                      | Flow indicator, float body |
| Material of body              | Polysulfone                |
| Material of connection        | Die cast metal             |
| Material of seals             | Viton                      |
| Materials Float               | Polypropylene              |
| Pressure drop                 | Max 20 mbar                |
| Pressure Range Max            | 15                         |
| Temperature range of media to | 60                         |