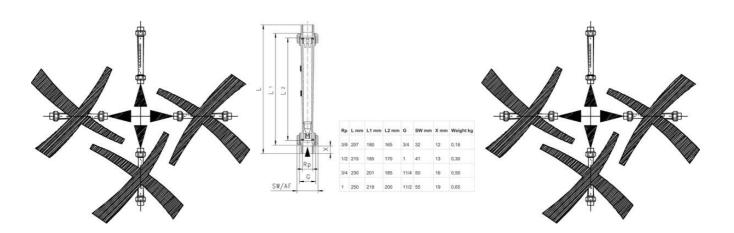

## Specifications

| Accuracy                      | +/- 3% of the final value  |
|-------------------------------|----------------------------|
| Connection                    | Internal thread, G 3/4 "   |
| Flow Range Max                | 6.66                       |
| Flow Range Min                | 0.66                       |
| Function                      | Flow indicator, float body |
| Material of body              | Polysulfone                |
| Material of connection        | Die cast metal             |
| Material of seals             | Viton                      |
| Materials Float               | Polypropylene              |
| Pressure drop                 | Max 20 mbar                |
| Pressure Range Max            | 15                         |
| Temperature range of media to | 60                         |