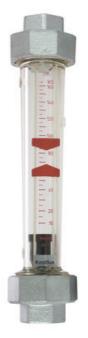

Flow display with float

GK-020GTW0400 Flow meter 3/4", 40-400 l/h water

- Flow from 0.2 to 10 Nm2/h3/h air and 10-640 l/h water
- For pressure up to 15 bar
- With min. and max. indication

## Product description

Model GK is a variable area flow meter with a scale that is easy to read. It has been developed to measure liquids and gases/air in various forms.