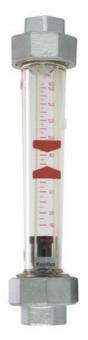

## HONSBERG - GK SERIES FLOW INDICATOR

Flow display with float

GK-010GTW0100 Flow meter 3/8", 10-100 l/h water

- Flow from 0.2 to 10 Nm2/h3/h air and 10-640 l/h water
- For pressure up to 15 bar
- With min. and max. indication

## Product description

Model GK is a variable area flow meter with a scale that is easy to read. It has been developed to measure liquids and gases/air in various forms.

## Specifications

| Accuracy                      | +/- 3% of the final value  |
|-------------------------------|----------------------------|
| Connection                    | Internal thread, G 3/8 "   |
| Flow Range Max                | 1.66                       |
| Flow Range Min                | 0.16                       |
| Function                      | Flow indicator, float body |
| Material of body              | Polysulfone                |
| Material of connection        | Die cast metal             |
| Material of seals             | Viton                      |
| Materials Float               | Polypropylene              |
| Pressure drop                 | Max 20 mbar                |
| Pressure Range Max            | 15                         |
| Temperature range of media to | 60                         |