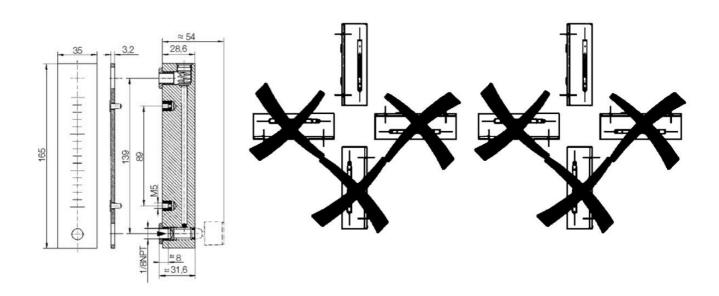

## Product description

Model UK is a variable area type flow meter. It is available in two different versions, with or without needle valve. It has been developed to measure liquids and gases in various forms.

## Special versions

- Special scales
- Connections in stainless steel
- · Connections upwards and downwards (PVC)