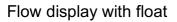

## HONSBERG - UK & UKV SERIES FLOW INDICATOR

UKV-040GMW0220 Flow meter 1/8" w. valve, 20-220 l/h

- For liquids and air up to 6 bar
- Flow from 0.04 to 100 NI/min. air (0.2 to 220 I/h water)
- With or without needle valve

## Product description

Model UK is a variable area type flow meter. It is available in two different versions, with or without needle valve. It has been developed to measure liquids and gases in various forms.

## Special versions

- Special scales
- Connections in stainless steel
- · Connections upwards and downwards (PVC)