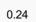

## Specifications

| Accuracy               | ± 3% of full setpoint           |
|------------------------|---------------------------------|
| Connection             | Internal thread, NPT 1/8 "      |
| Flow Max I/min Double  | 6                               |
| Flow Range Max         | 3.66                            |
| Flow Range Min         | 0.33                            |
| Function               | Flow indicator, float body      |
| Material of body       | Acrylic                         |
| Material of connection | Brass                           |
| Material of seals      | NBR                             |
| Materials Float        | Glass                           |
| Pressure drop          | Approx. 0.1 bar at maximum flow |

| Pressure Range Max            | 6         |
|-------------------------------|-----------|
| Temperature range of media to | 65        |
| Type of flow component        | Flowmeter |
|                               |           |