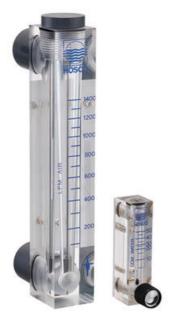

## HONSBERG - UK & UKV SERIES FLOW INDICATOR

Flow display with float

UK-040GMW0220 Flow meter 1/8", 20-220 l/h

- For liquids and air up to 6 bar
- Flow from 0.04 to 100 NI/min. air (0.2 to 220 I/h water)
- With or without needle valve

## Product description

Model UK is a variable area type flow meter. It is available in two different versions, with or without needle valve. It has been developed to measure liquids and gases in various forms.